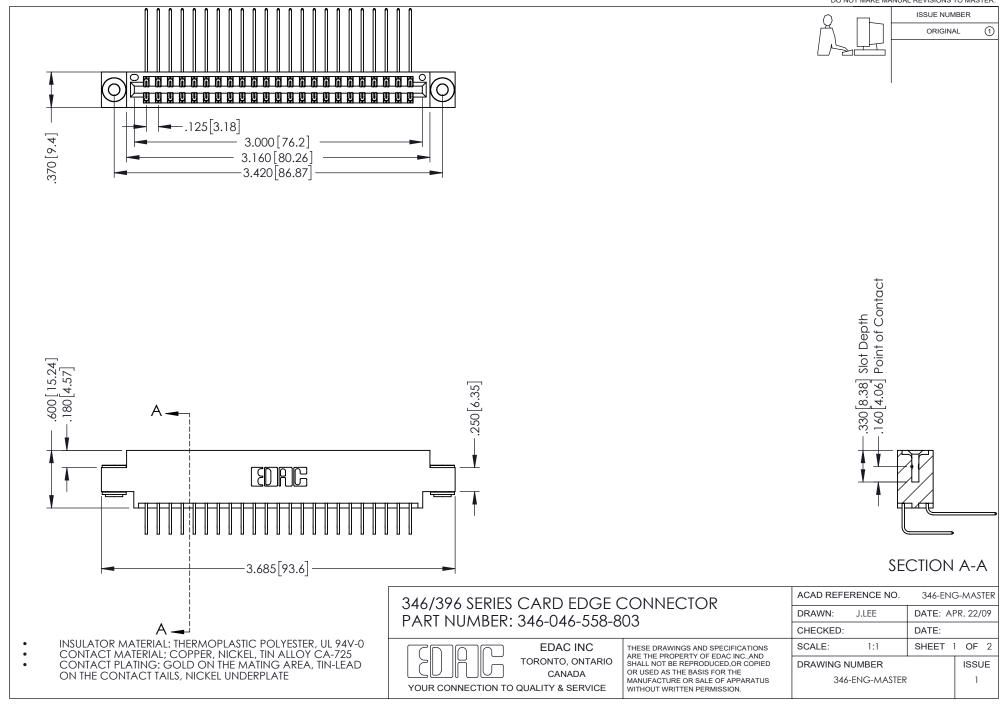

## **Contact Code 556**

INSULATOR MATERIAL: THERMOPLASTIC POLYESTER, UL 94V-0 CONTACT MATERIAL; COPPER, NICKEL, TIN ALLOY CA-725 CONTACT PLATING: GOLD ON THE MATING AREA, TIN-LEAD

ON THE CONTACT TAILS, NICKEL UNDERPLATE

## 346/396 SERIES CARD EDGE CONNECTOR CONTACT CODE 555,556,558,559,560 DIMENSIONS

YOUR CONNECTION TO QUALITY & SERVICE

**EDAC INC** TORONTO, ONTARIO CANADA

THESE DRAWINGS AND SPECIFICATIONS ARE THE PROPERTY OF EDAC INC.,AND SHALL NOT BE REPRODUCED, OR COPIED OR USED AS THE BASIS FOR THE MANUFACTURE OR SALE OF APPARATUS WITHOUT WRITTEN PERMISSION.