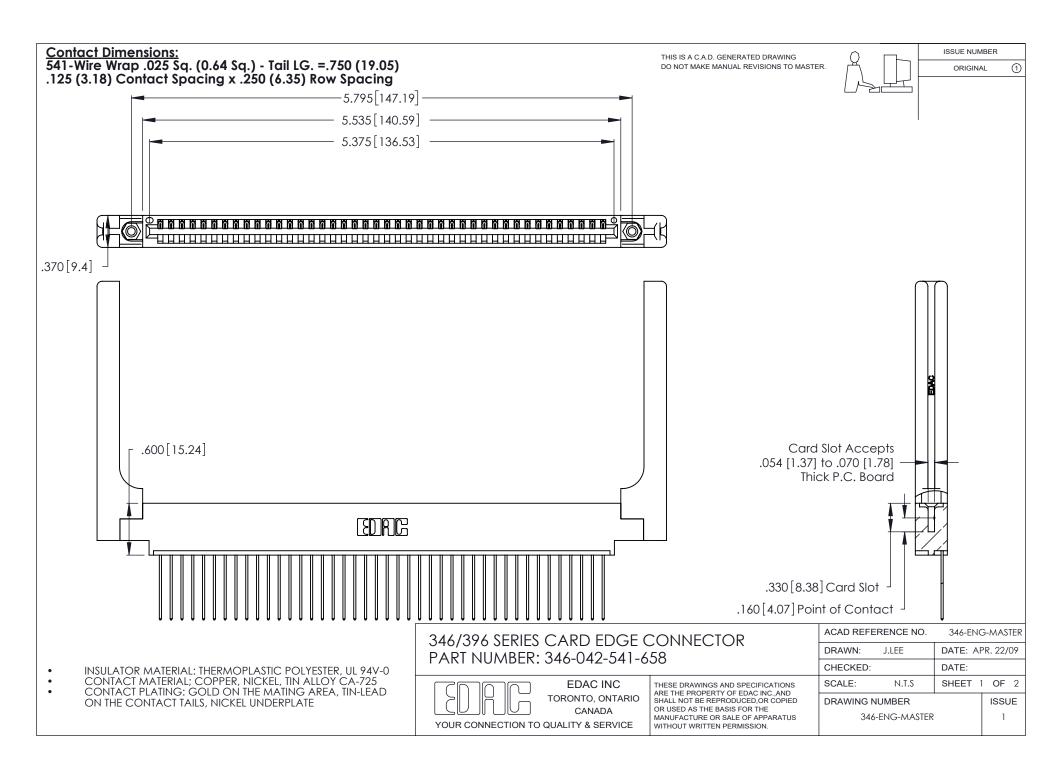

THIS IS A C.A.D. GENERATED DRAWING DO NOT MAKE MANUAL REVISIONS TO MASTER.

ISSUE NUMBER

ORIGINAL

1

**Contact Code 555** 

Contact Code 556

**Contact Code 558** 

**Contact Code 559** 

Contact Code 560

INSULATOR MATERIAL: THERMOPLASTIC POLYESTER, UL 94V-0 CONTACT MATERIAL; COPPER, NICKEL, TIN ALLOY CA-725 CONTACT PLATING: GOLD ON THE MATING AREA, TIN-LEAD

ON THE CONTACT TAILS, NICKEL UNDERPLATE

346/396 SERIES CARD EDGE CONNECTOR CONTACT CODE 555,556,558,559,560 DIMENSIONS

YOUR CONNECTION TO QUALITY & SERVICE

**EDAC INC** TORONTO, ONTARIO CANADA

THESE DRAWINGS AND SPECIFICATIONS ARE THE PROPERTY OF EDAC INC.,AND SHALL NOT BE REPRODUCED, OR COPIED OR USED AS THE BASIS FOR THE MANUFACTURE OR SALE OF APPARATUS WITHOUT WRITTEN PERMISSION.