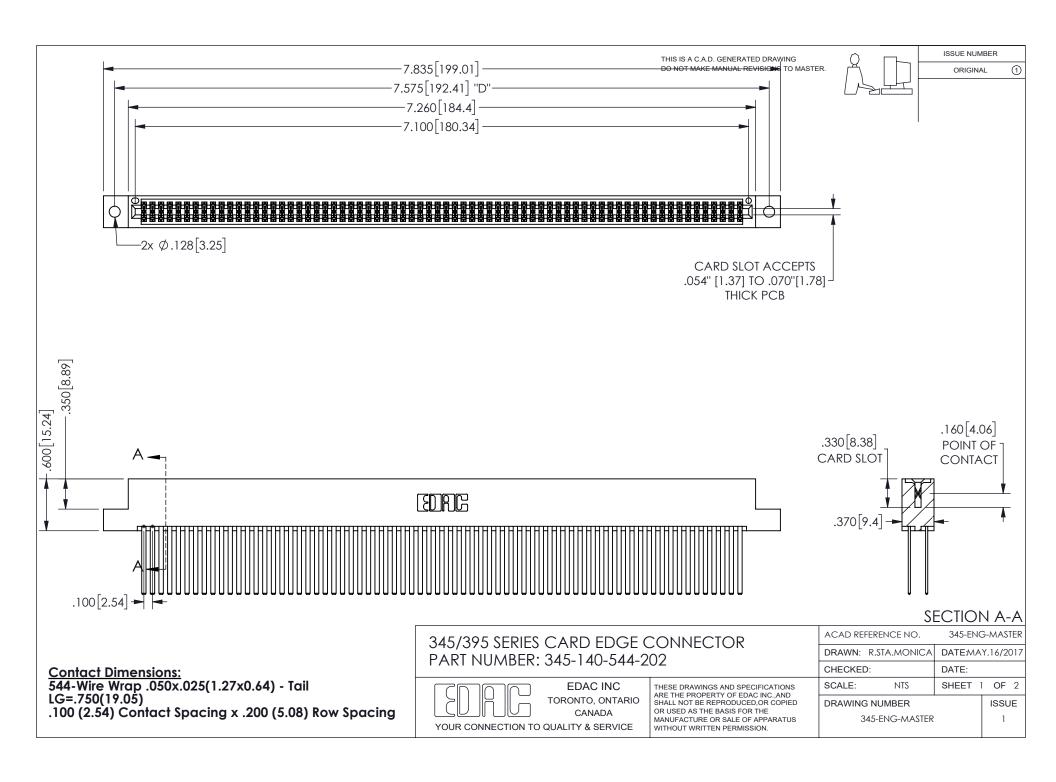

ISSUE NUMBER ORIGINAL

1

**Contact Code 558** 

Contact Code 559

Contact Code 560

INSULATOR MATERIAL: THERMOPLASTIC POLYESTER, UL 94V-0 DAP MATERIAL AVAILABLE UPON REQUEST

CONTACT MATERIAL; COPPER ALLOY

CONTACT PLATING: GOLD ON THE MATING AREA, TIN PLATING ON THE CONTACT TAILS, NICKEL UNDERPLATE

## 345/395 SERIES CARD EDGE CONNECTOR CONTACT CODE 555,556,558,559,560 DIMENSIONS

YOUR CONNECTION TO QUALITY & SERVICE

**EDAC INC** TORONTO, ONTARIO CANADA

THESE DRAWINGS AND SPECIFICATIONS ARE THE PROPERTY OF EDAC INC.,AND SHALL NOT BE REPRODUCED, OR COPIED OR USED AS THE BASIS FOR THE MANUFACTURE OR SALE OF APPARATUS WITHOUT WRITTEN PERMISSION.

| ACAD REFERENCE NO.  | 345-ENG-MASTER   |
|---------------------|------------------|
| DRAWN: R.STA.MONICA | DATE:MAY.16/2017 |
| CHECKED:            | DATE:            |
| SCALE: 1:1          | SHEET 2 OF 2     |
| DRAWING NUMBER      | ISSUE            |
| 345-ENG-MASTER      | 1                |