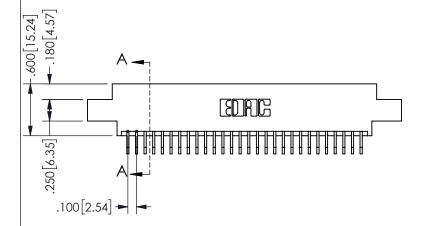

## <u>Contact Dimensions:</u> 559-90 Degree Bend (Code 541 Contacts) See Sheet 2 for Contact Code 555, 556, 558, 559, 560 **Dimensions**

345/395 SERIES CARD EDGE CONNECTOR PART NUMBER: 345-056-559-804

YOUR CONNECTION TO QUALITY & SERVICE

SECTION A-A

ISSUE NUMBER ORIGINAL

1

**Contact Code 558** 

Contact Code 559

**Contact Code 560** 

INSULATOR MATERIAL: THERMOPLASTIC POLYESTER, UL 94V-0

DAP MATERIAL AVAILABLE UPON REQUEST