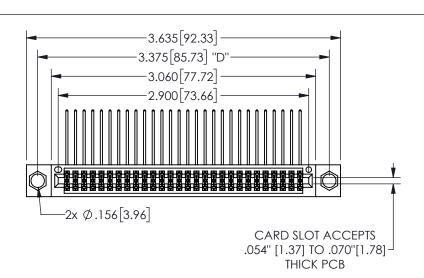

## <u>Contact Dimensions:</u> 559-90 Degree Bend (Code 541 Contacts) See Sheet 2 for Contact Code 555, 556, 558, 559, 560 **Dimensions**

345/395 SERIES CARD EDGE CONNECTOR PART NUMBER: 345-056-559-804

YOUR CONNECTION TO QUALITY & SERVICE

| ACAD REFERENCE NO.  | 345-ENG-MASTER   |
|---------------------|------------------|
| DRAWN: R.STA.MONICA | DATE:MAY.16/2017 |
| CHECKED:            | DATE:            |
| SCALE: NTS          | SHEET 1 OF 2     |
| DRAWING NUMBER      | ISSUE            |
| 345-ENG-MASTER      | 1                |
|                     |                  |