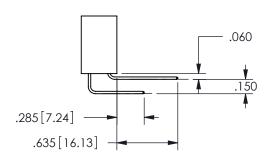

THIS IS A C.A.D. GENERATED DRAWING DO NOT MAKE MANUAL REVISIONS TO MASTER.

.160 4.06 .330[8.38] POINT OF CARD SLOT CONTACT .370 9.4 .150[3.81]

SECTION A-A

ISSUE NUMBER ORIGINAL

1

**Contact Code 558** 

Contact Code 559

**Contact Code 560** 

INSULATOR MATERIAL: THERMOPLASTIC POLYESTER, UL 94V-0

DAP MATERIAL AVAILABLE UPON REQUEST