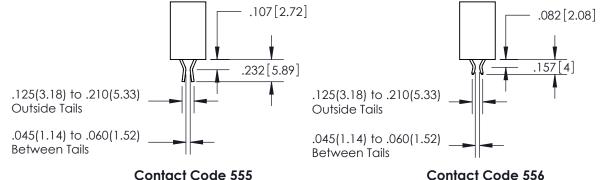

EDRG

ORIGINAL 1

ISSUE NUMBER

.107[2.72] .082 [2.08]

**Contact Code 558** 

Contact Code 559

**Contact Code 560** 

- INSULATOR MATERIAL: THERMOPLASTIC POLYESTER, UL 94V-0
- DAP MATERIAL AVAILABLE UPON REQUEST
- CONTACT MATERIAL; COPPER ALLOY

CONTACT PLATING: GOLD ON THE MATING AREA, TIN PLATING ON THE CONTACT TAILS, NICKEL UNDERPLATE

\*FOR ALL OTHER SPECIFICATIONS REFER TO SHEET 3\*

## 345/395 SERIES CARD EDGE CONNECTOR CONTACT CODE 555,556,558,559,560 DIMENSIONS

**EDAC INC** TORONTO, ONTARIO CANADA

THESE DRAWINGS AND SPECIFICATIONS ARE THE PROPERTY OF EDAC INC.,AND SHALL NOT BE REPRODUCED, OR COPIED OR USED AS THE BASIS FOR THE MANUFACTURE OR SALE OF APPARATUS WITHOUT WRITTEN PERMISSION.

**Outside Tails** 

Between Tails

| ACAD REFERENCE NO.  | 345-ENG-MASTER   |
|---------------------|------------------|
| DRAWN: R.STA.MONICA | DATE:MAY.16/2017 |
| CHECKED:            | DATE:            |
| SCALE: 1:1          | SHEET 2 OF 2     |
| DRAWING NUMBER      | ISSUE            |
| 345-ENG-MASTER      | 1                |