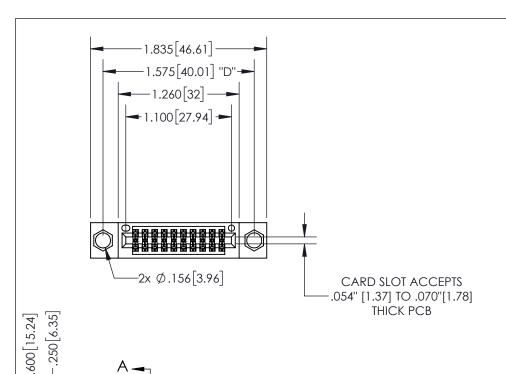

THIS IS A C.A.D. GENERATED DRAWING DO NOT MAKE MANUAL REVISIONS TO MASTER.

ISSUE NUMBER

1

ORIGINAL

.330[8.38] -.370[9.4] .160 4.06 **CARD SLOT** POINT OF CONTACT

SECTION A-A

345/395 SERIES CARD EDGE CONNECTOR PART NUMBER: 345-020-500-804

ACAD REFERENCE NO. 345-ENG-MASTER DRAWN: R.STA.MONICA DATE:MAY.16/2017 CHECKED: DATE: SCALE: 1:1 SHEET 1 OF 2 DRAWING NUMBER **ISSUE** 

345-ENG-MASTER

**Contact Dimensions:** 500-Wire Hole .050x.025(1.27x0.64) - Tail LG=.260(6.60)

.100 (2.54) Contact Spacing x .200 (5.08) Row Spacing

INSULATOR MATERIAL: THERMOPLASTIC PBT, UL 94V-0 CONTACT MATERIAL; COPPER TIN ALLOY CONTACT PLATING: GOLD ON THE MATING AREA, TIN PLATING ON THE CONTACT TAILS, NICKEL UNDERPLATE