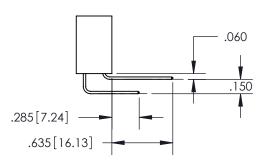

EDRG

ORIGINAL 1

ISSUE NUMBER

.107[2.72] .082 [2.08]

**Contact Code 558** 

Contact Code 559

**Contact Code 560** 

- INSULATOR MATERIAL: THERMOPLASTIC POLYESTER, UL 94V-0
- DAP MATERIAL AVAILABLE UPON REQUEST
- CONTACT MATERIAL; COPPER ALLOY

CONTACT PLATING: GOLD ON THE MATING AREA, TIN PLATING ON THE CONTACT TAILS, NICKEL UNDERPLATE

\*FOR ALL OTHER SPECIFICATIONS REFER TO SHEET 3\*

## 345/395 SERIES CARD EDGE CONNECTOR CONTACT CODE 555,556,558,559,560 DIMENSIONS

**EDAC INC** TORONTO, ONTARIO CANADA

THESE DRAWINGS AND SPECIFICATIONS ARE THE PROPERTY OF EDAC INC.,AND SHALL NOT BE REPRODUCED, OR COPIED OR USED AS THE BASIS FOR THE MANUFACTURE OR SALE OF APPARATUS WITHOUT WRITTEN PERMISSION.