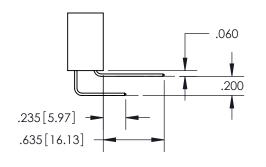

EDRG

ORIGINAL 1

ISSUE NUMBER

.107[2.72] .082 [2.08]

**Contact Code 558** 

Contact Code 559

**Contact Code 560** 

- INSULATOR MATERIAL: THERMOPLASTIC POLYESTER, UL 94V-0
- DAP MATERIAL AVAILABLE UPON REQUEST
- CONTACT MATERIAL; COPPER ALLOY

CONTACT PLATING: GOLD ON THE MATING AREA, TIN PLATING ON THE CONTACT TAILS, NICKEL UNDERPLATE

\*FOR ALL OTHER SPECIFICATIONS REFER TO SHEET 3\*

## 345/395 SERIES CARD EDGE CONNECTOR CONTACT CODE 555,556,558,559,560 DIMENSIONS

**EDAC INC** TORONTO, ONTARIO CANADA

THESE DRAWINGS AND SPECIFICATIONS ARE THE PROPERTY OF EDAC INC.,AND SHALL NOT BE REPRODUCED, OR COPIED OR USED AS THE BASIS FOR THE MANUFACTURE OR SALE OF APPARATUS WITHOUT WRITTEN PERMISSION.