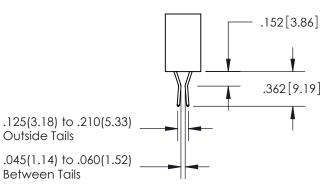

**Outside Tails** 

Between Tails

| ACAD REFERENCE NO.  | 345-ENG-MASTER   |
|---------------------|------------------|
| DRAWN: R.STA.MONICA | DATE:MAY.16/2017 |
| CHECKED:            | DATE:            |
| SCALE: 1:1          | SHEET 2 OF 2     |
| DRAWING NUMBER      | ISSUE            |
| 345-ENG-MASTER      | 1                |