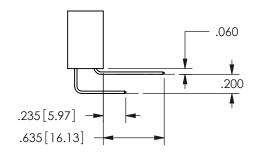

THIS IS A C.A.D. GENERATED DRAWING DO NOT MAKE MANUAL REVISIONS TO MASTER.

ISSUE NUMBER

ORIGINAL

<u>Contact Dimensions:</u>
558-90 Degree Bend (Code 541 Contacts)
See Sheet 2 for Contact Code 555, 556, 558, 559, 560 **Dimensions** 

.160 4.06 .330[8.38] POINT OF CARD SLOT CONTACT .370 9.4 .200 [5.08]

ISSUE NUMBER ORIGINAL

1

**Contact Code 558** 

Contact Code 559

**Contact Code 560** 

INSULATOR MATERIAL: THERMOPLASTIC POLYESTER, UL 94V-0

DAP MATERIAL AVAILABLE UPON REQUEST

CONTACT MATERIAL; COPPER ALLOY CONTACT PLATING: GOLD ON THE MATING AREA, TIN PLATING ON THE CONTACT TAILS, NICKEL UNDERPLATE