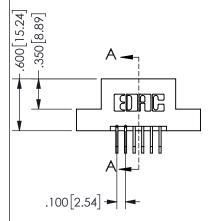

## **SECTION A-A**

345/395 SERIES CARD EDGE CONNECTOR PART NUMBER: 345-012-558-207

**EDAC INC** TORONTO, ONTARIO CANADA

THESE DRAWINGS AND SPECIFICATIONS ARE THE PROPERTY OF EDAC INC.,AND SHALL NOT BE REPRODUCED, OR COPIED OR USED AS THE BASIS FOR THE MANUFACTURE OR SALE OF APPARATUS WITHOUT WRITTEN PERMISSION.

| ACAD REFERENCE NO.  | 345-ENG-MASTER   |
|---------------------|------------------|
| DRAWN: R.STA.MONICA | DATE:MAY.16/2017 |
| CHECKED:            | DATE:            |
| SCALE: NTS          | SHEET 1 OF 2     |
| DRAWING NUMBER      | ISSUE            |
| 345-ENG-MASTER      | 1                |
|                     |                  |