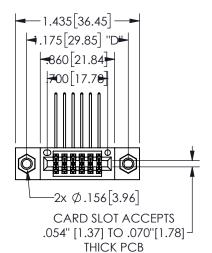

## **SECTION A-A**

345/395 SERIES CARD EDGE CONNECTOR PART NUMBER: 345-012-558-207

**EDAC INC** TORONTO, ONTARIO CANADA

THESE DRAWINGS AND SPECIFICATIONS ARE THE PROPERTY OF EDAC INC.,AND SHALL NOT BE REPRODUCED, OR COPIED OR USED AS THE BASIS FOR THE MANUFACTURE OR SALE OF APPARATUS WITHOUT WRITTEN PERMISSION.

| ACAD REFERENCE NO.  | 345-ENG-MASTER   |
|---------------------|------------------|
| DRAWN: R.STA.MONICA | DATE:MAY.16/2017 |
| CHECKED:            | DATE:            |
| SCALE: NTS          | SHEET 1 OF 2     |
| DRAWING NUMBER      | ISSUE            |
| 345-ENG-MASTER      | 1                |
|                     |                  |