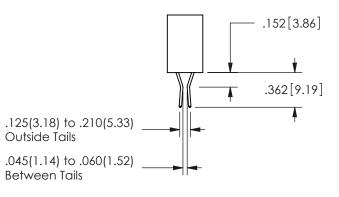

## <u>Contact Dimensions:</u> 556-Extender Board Bend (Code 520 Contacts) See Sheet 2 for Contact Code 555, 556, 558, 559, 560 **Dimensions**

.160 4.06 .330[8.38] POINT OF CARD SLOT CONTACT

## **SECTION A-A**

345/395 SERIES CARD EDGE CONNECTOR PART NUMBER: 345-010-556-503

**EDAC INC** TORONTO, ONTARIO CANADA

THESE DRAWINGS AND SPECIFICATIONS ARE THE PROPERTY OF EDAC INC.,AND SHALL NOT BE REPRODUCED, OR COPIED OR USED AS THE BASIS FOR THE MANUFACTURE OR SALE OF APPARATUS WITHOUT WRITTEN PERMISSION.