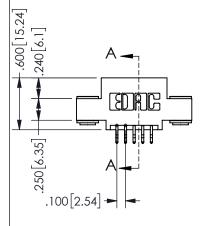

## **SECTION A-A**

345/395 SERIES CARD EDGE CONNECTOR PART NUMBER: 345-010-556-503

**EDAC INC** TORONTO, ONTARIO CANADA

THESE DRAWINGS AND SPECIFICATIONS ARE THE PROPERTY OF EDAC INC.,AND SHALL NOT BE REPRODUCED, OR COPIED OR USED AS THE BASIS FOR THE MANUFACTURE OR SALE OF APPARATUS WITHOUT WRITTEN PERMISSION.

| ACAD REFERENCE NO.  | 345-ENG-MASTER   |
|---------------------|------------------|
| DRAWN: R.STA.MONICA | DATE:MAY.16/2017 |
| CHECKED:            | DATE:            |
| SCALE: NTS          | SHEET 1 OF 2     |
| DRAWING NUMBER      | ISSUE            |
| 345-ENG-MASTER      | 1                |
|                     |                  |