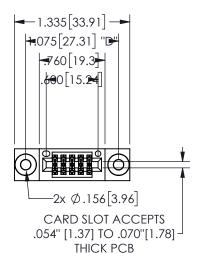

## **SECTION A-A**

345/395 SERIES CARD EDGE CONNECTOR PART NUMBER: 345-010-556-503

**EDAC INC** TORONTO, ONTARIO CANADA

THESE DRAWINGS AND SPECIFICATIONS ARE THE PROPERTY OF EDAC INC.,AND SHALL NOT BE REPRODUCED, OR COPIED OR USED AS THE BASIS FOR THE MANUFACTURE OR SALE OF APPARATUS WITHOUT WRITTEN PERMISSION.

| ACAD REFERENCE NO.  | 345-ENG-MASTER   |
|---------------------|------------------|
| DRAWN: R.STA.MONICA | DATE:MAY.16/2017 |
| CHECKED:            | DATE:            |
| SCALE: NTS          | SHEET 1 OF 2     |
| DRAWING NUMBER      | ISSUE            |
| 345-ENG-MASTER      | 1                |
|                     |                  |