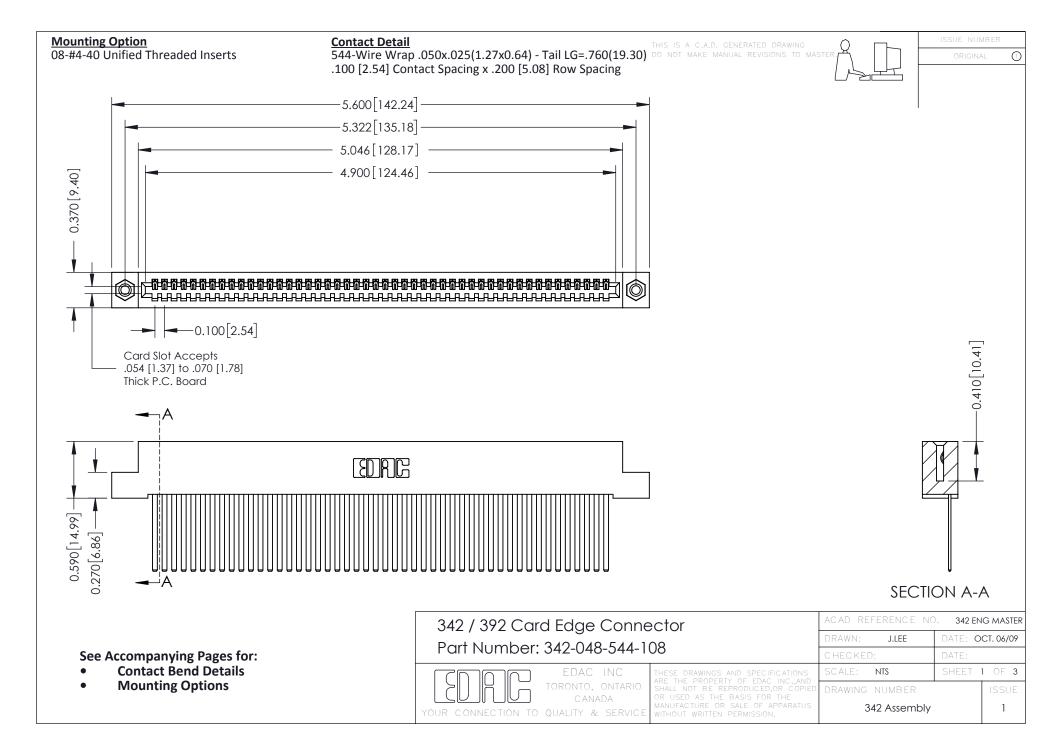

THIS IS A C.A.D. GENERATED DRAWING DO NOT MAKE MANUAL REVISIONS TO MASTER. ISSUE NUMBER

ORIGINAL

1



| 342 / 392 Series Card Edge Connector<br>Contact Bend Detail |                                                                                                                                                                                                  | ACAD REFERENCE NO. 342 ENG MASTER |             |                  |        |
|-------------------------------------------------------------|--------------------------------------------------------------------------------------------------------------------------------------------------------------------------------------------------|-----------------------------------|-------------|------------------|--------|
|