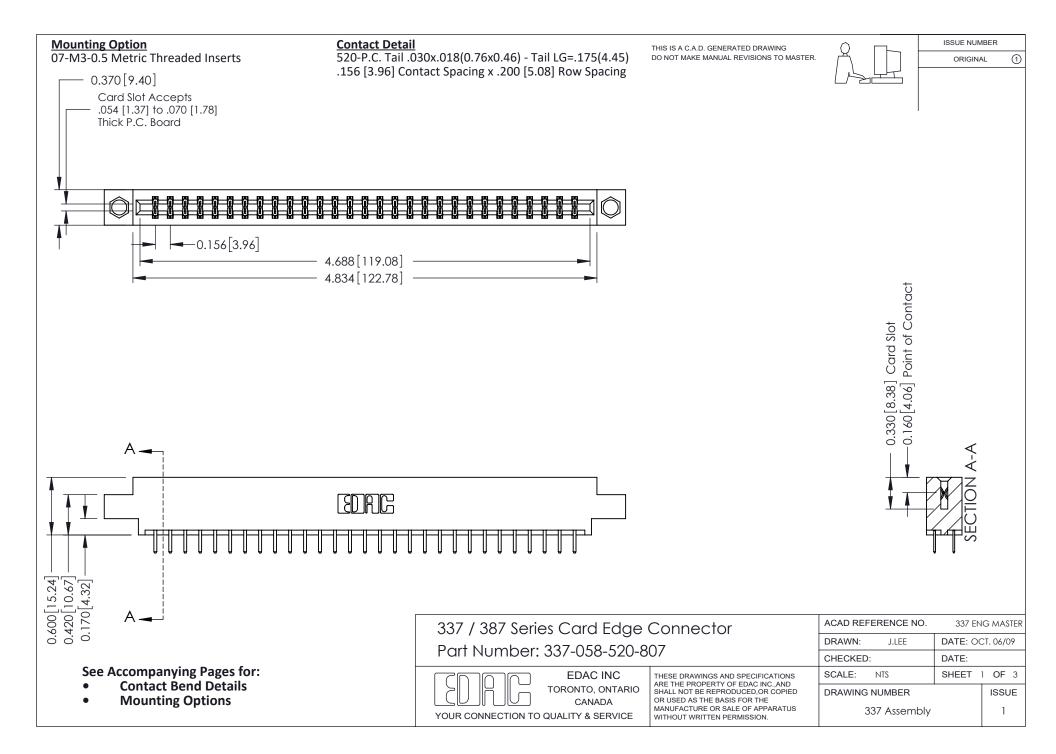

ISSUE NUMBER

ORIGINAL

1

| 337 / 387 Series Card Edge Connector<br>Contact Bend Detail           |                                                                                                                                                                                                  | ACAD REFERENCE NO. 337 E |                  | G MASTER      |
|-----------------------------------------------------------------------|--------------------------------------------------------------------------------------------------------------------------------------------------------------------------------------------------|--------------------------|------------------|---------------|
|                                                                       |                                                                                                                                                                                                  | DRAWN: J.LEE             | DATE: OCT. 06/09 |               |
|                                                                       |                                                                                                                                                                                                  | CHECKED: DATE:           |                  |               |
| EDAC INC TORONTO, ONTARIO CANADA YOUR CONNECTION TO QUALITY & SERVICE | THESE DRAWINGS AND SPECIFICATIONS ARE THE PROPERTY OF EDAC INC.,AND SHALL NOT BE REPRODUCED, OR COPIED OR USED AS THE BASIS FOR THE MANUFACTURE OR SALE OF APPARATUS WITHOUT WRITTEN PERMISSION. | SCALE: NTS               | SHEET            | 2 <b>OF</b> 3 |
|                                                                       |                                                                                                                                                                                                  | DRAWING NUMBER           |                  | ISSUE         |
|                                                                       |                                                                                                                                                                                                  | 337 Assembly             |                  | 1             |