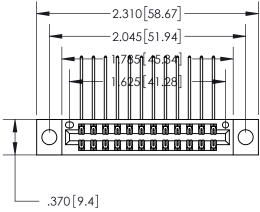

THIS IS A C.A.D. GENERATED DRAWING DO NOT MAKE MANUAL REVISIONS TO MASTER.

846/896 SERIES HIGH TEMP CARD EDGE CONNECTOR PART NUMBER: 896-024-558-204

**EDAC INC** TORONTO, ONTARIO CANADA

THESE DRAWINGS AND SPECIFICATIONS ARE THE PROPERTY OF EDAC INC., AND SHALL NOT BE REPRODUCED, OR COPIED OR USED AS THE BASIS FOR THE MANUFACTURE OR SALE OF APPARATUS WITHOUT WRITTEN PERMISSION.

| ACAD REFERENCE NO. | 846-ENG-MASTER   |
|--------------------|------------------|
| DRAWN: J.LEE       | DATE: APR. 22/09 |
| CHECKED:           | DATE:            |
| SCALE: 1:1         | SHEET 1 OF 2     |
| DRAWING NUMBER     | ISSUE            |
| 846-ENG-MASTER     | 1                |