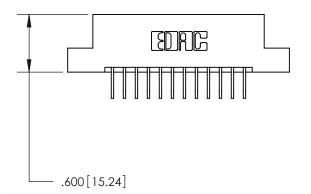

THIS IS A C.A.D. GENERATED DRAWING DO NOT MAKE MANUAL REVISIONS TO MASTER.

846/896 SERIES HIGH TEMP CARD EDGE CONNECTOR PART NUMBER: 896-024-558-204

**EDAC INC** TORONTO, ONTARIO CANADA

THESE DRAWINGS AND SPECIFICATIONS ARE THE PROPERTY OF EDAC INC., AND SHALL NOT BE REPRODUCED, OR COPIED OR USED AS THE BASIS FOR THE MANUFACTURE OR SALE OF APPARATUS WITHOUT WRITTEN PERMISSION.

| ACAD REFERENCE NO. | 846-ENG-MASTER   |
|--------------------|------------------|
| DRAWN: J.LEE       | DATE: APR. 22/09 |
| CHECKED:           | DATE:            |
| SCALE: 1:1         | SHEET 1 OF 2     |
| DRAWING NUMBER     | ISSUE            |
| 846-ENG-MASTER     | 1                |