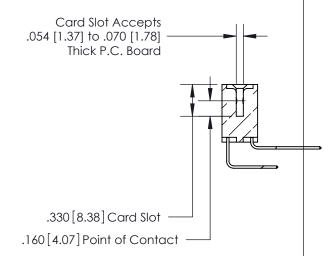

<u>Contact Dimensions:</u>
558-90 Degree Bend (Code 541 Contacts)
See Sheet 2 for Contact Code 555, 556, 558, 559, 560 Dimensions

- INSULATOR MATERIAL: THERMOPLASTIC POLYESTER, UL 94V-0 CONTACT MATERIAL; COPPER, NICKEL, TIN ALLOY CA-725
- CONTACT PLATING: GOLD ON THE MATING AREA, TIN-LEAD ON THE CONTACT TAILS, NICKEL UNDERPLATE

**Contact Code 558** 