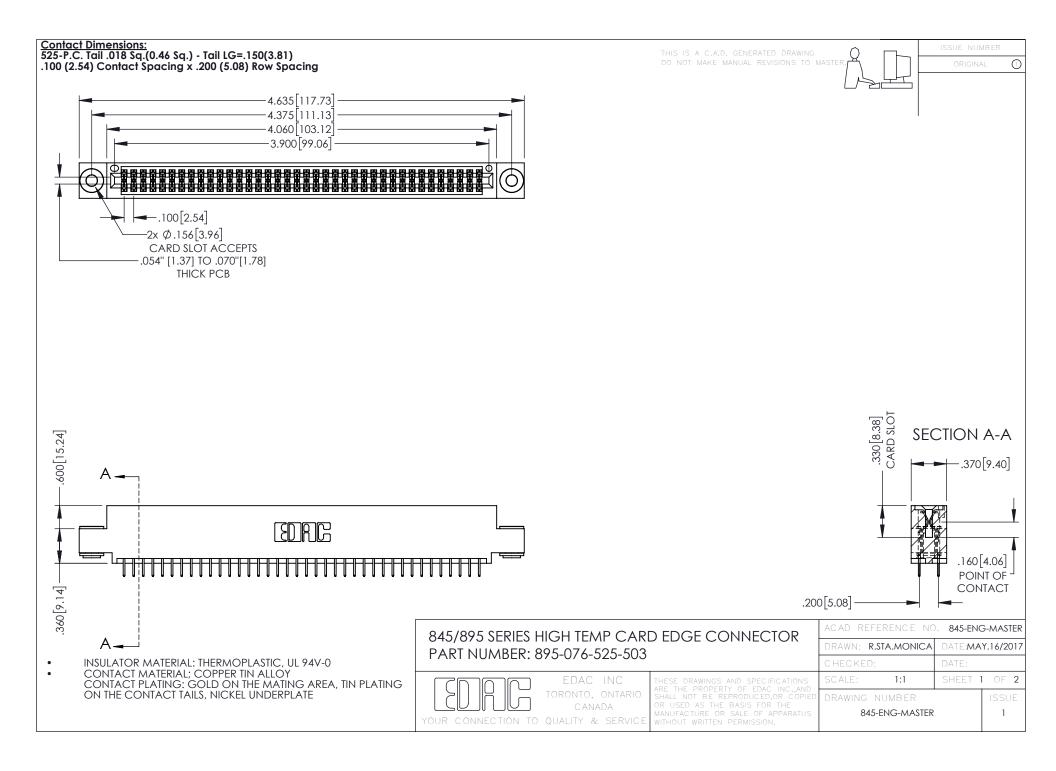

## 845/895 SERIES HIGH TEMP CARD EDGE CONNECTOR CONTACT CODE 555,556,558,559,560 DIMENSIONS

YOUR CONNECTION TO QUALITY & SERVICE

|   | ACAD REFERENCE NO. 845-ENG-MASTER |                  |
|---|-----------------------------------|------------------|
|   | DRAWN: R.STA.MONICA               | DATE:MAY.16/2017 |
|   | CHECKED:                          | DATE:            |
|   | SCALE: 1:1                        | SHEET 2 OF 2     |
| D | DRAWING NUMBER                    | ISSUE            |