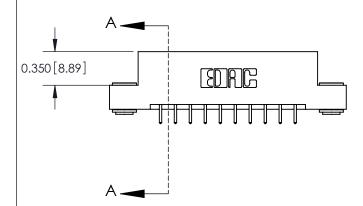

**Mounting Option** 

03-.116 (2.95) I.D. Floating Eyelets

## **Contact Detail**

521-P.C. Tail .025 Sq.(0.64 Sq.) - Tail LG=.150(3.81) .156 [3.96] Contact Spacing x .200 [5.08] Row Spacing





**See Accompanying Pages for: Contact Bend Details** 

THIS IS A C.A.D. GENERATED DRAWING DO NOT MAKE MANUAL REVISIONS TO MASTER.



ISSUE NUMBER

ORIGINAL



837/887 Series High Temp Card Edge Connector Part Number: 887-020-521-203



**EDAC INC** TORONTO, ONTARIO CANADA

THESE DRAWINGS AND SPECIFICATIONS ARE THE PROPERTY OF EDAC INC.,AND SHALL NOT BE REPRODUCED, OR COPIED OR USED AS THE BASIS FOR THE MANUFACTURE OR SALE OF APPARATUS WITHOUT WRITTEN PERMISSION.

| ACAD REFERENCE NO. | 837 ENG MASTER   |  |  |
|--------------------|------------------|--|--|
| DRAWN: J.LEE       | DATE: OCT. 06/09 |  |  |
| CHECKED:           | DATE:            |  |  |
| SCALE: NTS         | SHEET 1 OF 2     |  |  |
| DRAWING NUMBER     | ISSUE            |  |  |
| 837 Assembly       | 1                |