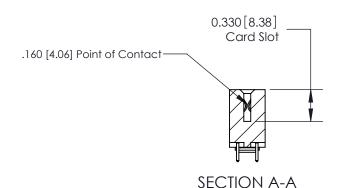

## **Contact Detail**

521-P.C. Tail .025 Sq.(0.64 Sq.) - Tail LG=.150(3.81) .156 [3.96] Contact Spacing x .200 [5.08] Row Spacing

**See Accompanying Pages for: Contact Bend Details** 

THIS IS A C.A.D. GENERATED DRAWING DO NOT MAKE MANUAL REVISIONS TO MASTER.