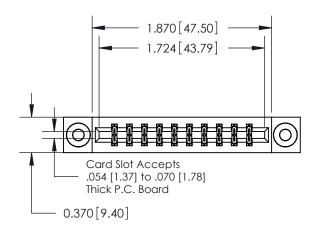

## **Contact Detail**

521-P.C. Tail .025 Sq.(0.64 Sq.) - Tail LG=.150(3.81) .156 [3.96] Contact Spacing x .200 [5.08] Row Spacing

**See Accompanying Pages for: Contact Bend Details** 

THIS IS A C.A.D. GENERATED DRAWING DO NOT MAKE MANUAL REVISIONS TO MASTER.