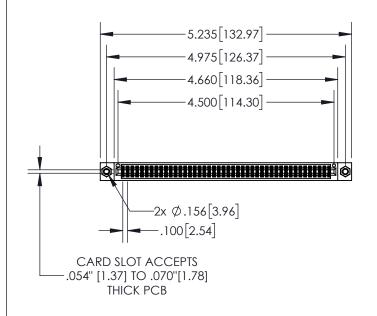

## **Contact Dimensions:**

556-Extender Board Bend (Code 520 Contacts)
See Sheet 2 for Contact Code 555, 556, 558, 559, 560 Dimensions

845/895 SERIES HIGH TEMP CARD EDGE PART NUMBER: 845-088-556-507

YOUR CONNECTION TO QUALITY & SERVICE

CONTACT MATERIAL; COPPER TIN ALLOY CONTACT PLATING: GOLD ON THE MATING AREA, TIN PLATING ON THE CONTACT TAILS, NICKEL UNDERPLATE

INSULATOR MATERIAL: THERMOPLASTIC, UL 94V-0

1

| .330[8.38]<br>CARD SLOT     |  |  |  |  |
|-----------------------------|--|--|--|--|
| .370[9.40]                  |  |  |  |  |
| SECTION A-A                 |  |  |  |  |
| .160[4.06] POINT OF CONTACT |  |  |  |  |
|                             |  |  |  |  |