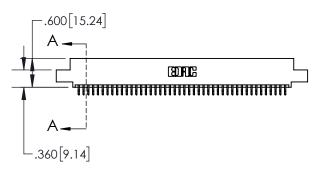

## **Contact Dimensions:**

556-Extender Board Bend (Code 520 Contacts)
See Sheet 2 for Contact Code 555, 556, 558, 559, 560 Dimensions

845/895 SERIES HIGH TEMP CARD EDGE PART NUMBER: 845-088-556-507

YOUR CONNECTION TO QUALITY & SERVICE

CONTACT MATERIAL; COPPER TIN ALLOY CONTACT PLATING: GOLD ON THE MATING AREA, TIN PLATING ON THE CONTACT TAILS, NICKEL UNDERPLATE

INSULATOR MATERIAL: THERMOPLASTIC, UL 94V-0

1

| .330[8.38]<br>CARD SLOT     |  |  |  |  |
|-----------------------------|--|--|--|--|
| .370[9.40]                  |  |  |  |  |
| SECTION A-A                 |  |  |  |  |
| .160[4.06] POINT OF CONTACT |  |  |  |  |
|                             |  |  |  |  |