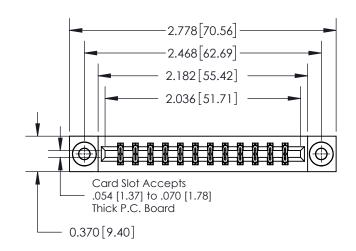

**Mounting Option** 

03-.116 (2.95) I.D. Floating Eyelets

ORIGINAL

837/887 Series High Temp Card Edge Connector Part Number: 837-024-555-803

YOUR CONNECTION TO QUALITY & SERVICE

**EDAC INC** TORONTO, ONTARIO CANADA

THESE DRAWINGS AND SPECIFICATIONS ARE THE PROPERTY OF EDAC INC.,AND SHALL NOT BE REPRODUCED, OR COPIED OR USED AS THE BASIS FOR THE MANUFACTURE OR SALE OF APPARATUS WITHOUT WRITTEN PERMISSION.

| ACAD REFERENCE NO. | 837 ENG MASTER   |  |
|--------------------|------------------|--|
| DRAWN: J.LEE       | DATE: OCT. 06/09 |  |
| CHECKED:           | DATE:            |  |
| SCALE: NTS         | SHEET 1 OF 2     |  |
| DRAWING NUMBER     | ISSUE            |  |
| 837 Assembly       | 1                |  |