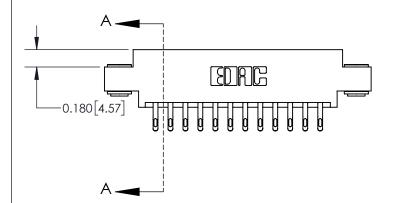

ORIGINAL

837/887 Series High Temp Card Edge Connector Part Number: 837-024-555-803

YOUR CONNECTION TO QUALITY & SERVICE

**EDAC INC** TORONTO, ONTARIO CANADA

THESE DRAWINGS AND SPECIFICATIONS ARE THE PROPERTY OF EDAC INC.,AND SHALL NOT BE REPRODUCED, OR COPIED OR USED AS THE BASIS FOR THE MANUFACTURE OR SALE OF APPARATUS WITHOUT WRITTEN PERMISSION.

| ACAD REFERENCE NO. | 837 ENG MASTER   |  |
|--------------------|------------------|--|
| DRAWN: J.LEE       | DATE: OCT. 06/09 |  |
| CHECKED:           | DATE:            |  |
| SCALE: NTS         | SHEET 1 OF 2     |  |
| DRAWING NUMBER     | ISSUE            |  |
| 837 Assembly       | 1                |  |