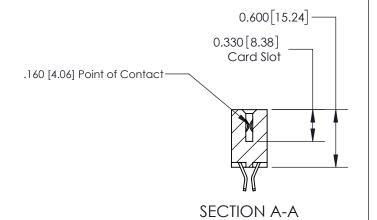

## **Contact Detail**

555-Extender Board Bend (Code 500 Contacts)

.156 [3.96] Contact Spacing x .200 [5.08] Row Spacing

THIS IS A C.A.D. GENERATED DRAWING DO NOT MAKE MANUAL REVISIONS TO MASTER.

ISSUE NUMBER

**See Accompanying Page for:** 

**Contact Bend Details** 

ISSUE NUMBER

ORIGINAL

1

| 837/887 Series High Temp Co                                           | ACAD REFERENCE NO.                                                                                                                                                                              | 837 ENG MASTER |                  |               |
|-----------------------------------------------------------------------|-------------------------------------------------------------------------------------------------------------------------------------------------------------------------------------------------|----------------|------------------|---------------|
| Contact Bend Detail                                                   |                                                                                                                                                                                                 | DRAWN: J.LEE   | DATE: OCT. 06/09 |               |
|                                                                       |                                                                                                                                                                                                 | CHECKED: DATE: |                  |               |
| EDAC INC TORONTO, ONTARIO CANADA YOUR CONNECTION TO QUALITY & SERVICE | THESE DRAWINGS AND SPECIFICATIONS ARE THE PROPERTY OF EDAC INC.,AND SHALL NOT BE REPRODUCED,OR COPIED OR USED AS THE BASIS FOR THE MANUFACTURE OR SALE OF APPARATUS WITHOUT WRITTEN PERMISSION. | SCALE: NTS     | SHEET            | 2 <b>OF</b> 2 |
|                                                                       |                                                                                                                                                                                                 | DRAWING NUMBER | •                | ISSUE         |
|                                                                       |                                                                                                                                                                                                 | 837 Assembly   |                  | 1             |