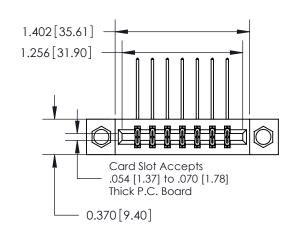

ISSUE NUMBER ORIGINAL

1

| 837/887 Series High Temp Card Edge Connector |
|----------------------------------------------|
| Part Number: 837-014-559-807                 |

YOUR CONNECTION TO QUALITY & SERVICE

| ACAD REFERENCE NO. | 837 ENG MASTER   |  |  |
|--------------------|------------------|--|--|
| DRAWN: J.LEE       | DATE: OCT. 06/09 |  |  |
| CHECKED:           | DATE:            |  |  |
| SCALE: NTS         | SHEET 1 OF 2     |  |  |
| DRAWING NUMBER     | ISSUE            |  |  |
| 837 Assembly       | 1                |  |  |