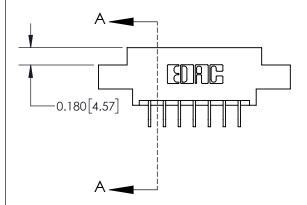

## **Contact Detail**

559-90 Degree Bend (Code 541 Contacts)

.156 [3.96] Contact Spacing x .200 [5.08] Row Spacing

**See Accompanying Page for:** 

**Contact Bend Details** 

THIS IS A C.A.D. GENERATED DRAWING DO NOT MAKE MANUAL REVISIONS TO MASTER.