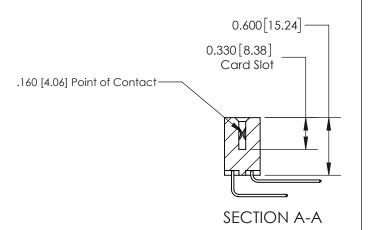

## **Contact Detail**

559-90 Degree Bend (Code 541 Contacts)

.156 [3.96] Contact Spacing x .200 [5.08] Row Spacing

**See Accompanying Page for:** 

**Contact Bend Details** 

THIS IS A C.A.D. GENERATED DRAWING DO NOT MAKE MANUAL REVISIONS TO MASTER.

ISSUE NUMBER

ORIGINAL

1

| 837/887 Series High Temp Card Edge Connector<br>Contact Bend Detail |                                                                                                                                     | ACAD REFERENCE NO. | 837 ENG MASTER   |               |
|---------------------------------------------------------------------|-------------------------------------------------------------------------------------------------------------------------------------|--------------------|------------------|---------------|
|                                                                     |                                                                                                                                     | DRAWN: J.LEE       | DATE: OCT. 06/09 |               |
|                                                                     |                                                                                                                                     | CHECKED:           | DATE:            |               |
| EDAC INC                                                            | THESE DRAWINGS AND SPECIFICATIONS ARE THE PROPERTY OF EDAC INC.,AND SHALL NOT BE REPRODUCED, OR COPIED OR USED AS THE BASIS FOR THE | SCALE: NTS         | SHEET            | 2 <b>OF</b> 2 |
| TORONTO, ONTARIO CANADA                                             |                                                                                                                                     | DRAWING NUMBER     | •                | ISSUE         |
| YOUR CONNECTION TO QUALITY & SERVICE                                | MANUFACTURE OR SALE OF APPARATUS WITHOUT WRITTEN PERMISSION.                                                                        | 837 Assembly       |                  | 1             |