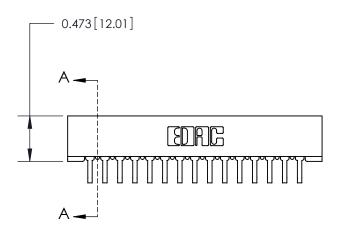

**Mounting Option** 

No Mounting Lugs

## **Contact Detail**

90 Degree Bend (Code 522 and 540 Contacts)

.156 [3.96] Contact Spacing x .200 [5.08] Row Spacing





.095 [2.41] Point of Contact (Measured from bottom of Card Slot)



**See Accompanying Page for:** 

**Contact Bend Details** 

807/857 Series High Temp Card Edge Connector Part Number: 807-030-459-201

YOUR CONNECTION TO QUALITY & SERVICE

| ACAD REFERENCE NO. 807 ENG MASTER |                  |
|-----------------------------------|------------------|
| DRAWN: J.LEE                      | DATE: AUG. 11/09 |
| CHECKED:                          | DATE:            |
| SCALE: NTS                        | SHEET 1 OF 2     |
| DRAWING NUMBER                    | ISSUE            |

807 Assembly

**SECTION A-A**