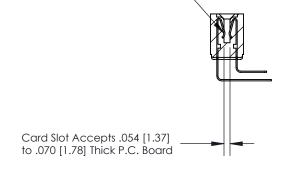

**Mounting Option** 

No Mounting Lugs

## **Contact Detail**

90 Degree Bend (Code 522 and 540 Contacts)

.156 [3.96] Contact Spacing x .200 [5.08] Row Spacing





.095 [2.41] Point of Contact (Measured from bottom of Card Slot)



**See Accompanying Page for:** 

**Contact Bend Details** 

807/857 Series High Temp Card Edge Connector Part Number: 807-030-459-201

YOUR CONNECTION TO QUALITY & SERVICE

| ACAD REFERENCE NO. 807 ENG MASTER |                  |
|-----------------------------------|------------------|
| DRAWN: J.LEE                      | DATE: AUG. 11/09 |
| CHECKED:                          | DATE:            |
| SCALE: NTS                        | SHEET 1 OF 2     |
| DRAWING NUMBER                    | ISSUE            |

807 Assembly

**SECTION A-A**