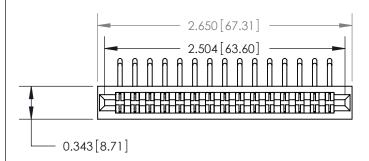

## **Contact Detail**

90 Degree Bend (Code 522 and 540 Contacts)

.156 [3.96] Contact Spacing x .200 [5.08] Row Spacing

.095 [2.41] Point of Contact (Measured from bottom of Card Slot)

**See Accompanying Page for:** 