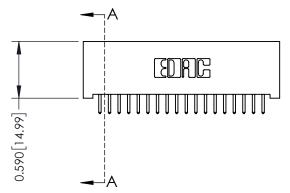

## 0.410[10.41] SECTION A-A

## **See Accompanying Pages for:**

- **Contact Bend Details**
- **Mounting Options**

| 342 / 392 Card Edge Connector |
|-------------------------------|
| Part Number: 392-018-521-101  |



|   | ACAD REFERENCE NO | 342 ENG MASTER   |  |  |  |
|---|-------------------|------------------|--|--|--|
|   | DRAWN: J.LEE      | DATE: OCT. 06/09 |  |  |  |
|   | CHECKED:          | DATE:            |  |  |  |
|   | SCALE: NTS        | SHEET 1 OF 3     |  |  |  |
| ) | DRAWING NUMBER    | ISSUE            |  |  |  |

342 Assembly

THIS IS A C.A.D. GENERATED DRAWING DO NOT MAKE MANUAL REVISIONS TO MASTER. ISSUE NUMBER

ORIGINAL

1



| 342 / 392 Series Card Edge Connector |