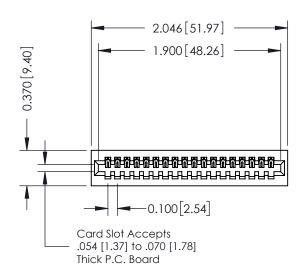

## **See Accompanying Pages for:**

- **Contact Bend Details**
- **Mounting Options**

| 342 / 392 Card Edge Connector |
|-------------------------------|
| Part Number: 392-018-521-101  |

|   | ACAD REFERENCE NO | 342 ENG MASTER   |  |  |  |
|---|-------------------|------------------|--|--|--|
|   | DRAWN: J.LEE      | DATE: OCT. 06/09 |  |  |  |
|   | CHECKED:          | DATE:            |  |  |  |
|   | SCALE: NTS        | SHEET 1 OF 3     |  |  |  |
| ) | DRAWING NUMBER    | ISSUE            |  |  |  |