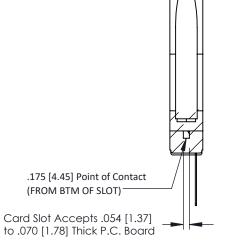

THIS IS A C.A.D. GENERATED DRAWING DO NOT MAKE MANUAL REVISIONS TO MASTER.

ISSUE NUMBER

ORIGINAL

SECTION A-A

ACAD REFERENCE NO.

Part Number: 357-020-447-178

YOUR CONNECTION TO QUALITY & SERVICE

**EDAC INC** TORONTO, ONTARIO CANADA

307 ENG MASTER

**See Accompanying Pages for:** 

- **Contact Bend Details**
- **Mounting Options**