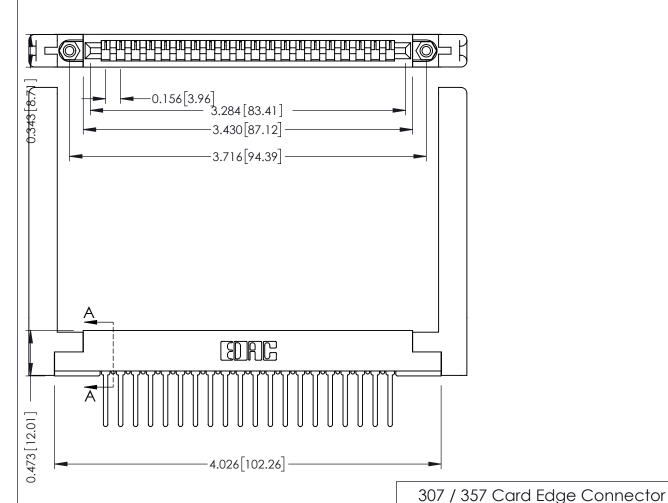

THIS IS A C.A.D. GENERATED DRAWING DO NOT MAKE MANUAL REVISIONS TO MASTER.

ISSUE NUMBER

ORIGINAL

SECTION A-A

ACAD REFERENCE NO.

Part Number: 357-020-447-178

YOUR CONNECTION TO QUALITY & SERVICE

**EDAC INC** TORONTO, ONTARIO CANADA

307 ENG MASTER

**See Accompanying Pages for:** 

- **Contact Bend Details**
- **Mounting Options**