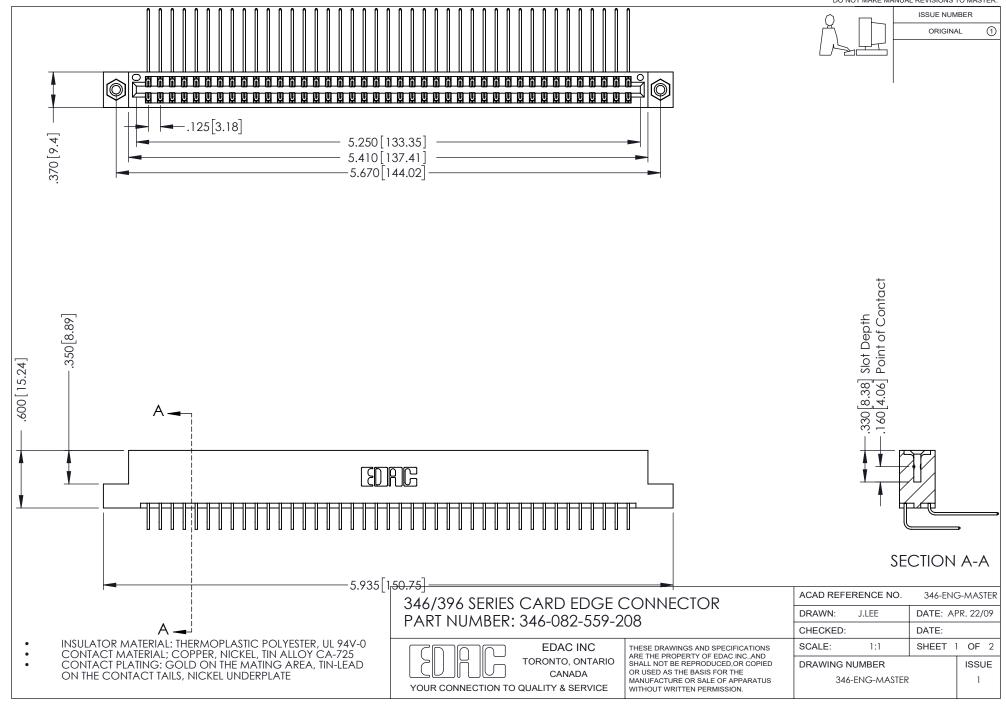

## **Contact Code 556**

INSULATOR MATERIAL: THERMOPLASTIC POLYESTER, UL 94V-0 CONTACT MATERIAL; COPPER, NICKEL, TIN ALLOY CA-725 CONTACT PLATING: GOLD ON THE MATING AREA, TIN-LEAD

ON THE CONTACT TAILS, NICKEL UNDERPLATE

## 346/396 SERIES CARD EDGE CONNECTOR CONTACT CODE 555,556,558,559,560 DIMENSIONS

YOUR CONNECTION TO QUALITY & SERVICE

**EDAC INC** TORONTO, ONTARIO CANADA

THESE DRAWINGS AND SPECIFICATIONS ARE THE PROPERTY OF EDAC INC.,AND SHALL NOT BE REPRODUCED, OR COPIED OR USED AS THE BASIS FOR THE MANUFACTURE OR SALE OF APPARATUS WITHOUT WRITTEN PERMISSION.