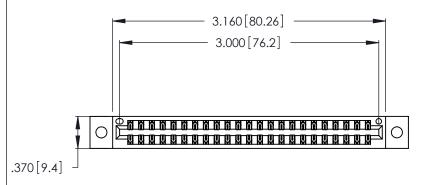

<u>Contact Dimensions:</u>
555-Extender Board Bend (Code 500 Contacts)
See Sheet 2 for Contact Code 555, 556, 558, 559, 560 Dimensions

THIS IS A C.A.D. GENERATED DRAWING DO NOT MAKE MANUAL REVISIONS TO MASTER.

ISSUE NUMBER ORIGINAL 1

Card Slot Accepts .054 [1.37] to .070 [1.78] Thick P.C. Board .330 [8.38] Card Slot .160 [4.07] Point of Contact

INSULATOR MATERIAL: THERMOPLASTIC POLYESTER, UL 94V-0 CONTACT MATERIAL; COPPER, NICKEL, TIN\_ALLOY CA-725

CONTACT PLATING: GOLD ON THE MATING AREA, TIN-LEAD ON THE CONTACT TAILS, NICKEL UNDERPLATE

| 346/396 SERIES CARD EDGE CONNECTOR |
|------------------------------------|
| PART NUMBER: 346-046-555-202       |