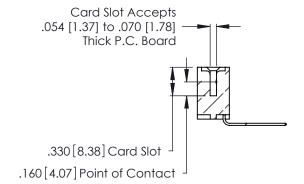

THIS IS A C.A.D. GENERATED DRAWING DO NOT MAKE MANUAL REVISIONS TO MASTER.

ISSUE NUMBER

ORIGINAL

1

**Contact Code 555** 

Contact Code 556

**Contact Code 558** 

**Contact Code 559** 

Contact Code 560

INSULATOR MATERIAL: THERMOPLASTIC POLYESTER, UL 94V-0 CONTACT MATERIAL; COPPER, NICKEL, TIN ALLOY CA-725 CONTACT PLATING: GOLD ON THE MATING AREA, TIN-LEAD ON THE CONTACT TAILS, NICKEL UNDERPLATE

346/396 SERIES CARD EDGE CONNECTOR CONTACT CODE 555,556,558,559,560 DIMENSIONS

YOUR CONNECTION TO QUALITY & SERVICE

**EDAC INC** TORONTO, ONTARIO CANADA

THESE DRAWINGS AND SPECIFICATIONS ARE THE PROPERTY OF EDAC INC.,AND SHALL NOT BE REPRODUCED, OR COPIED OR USED AS THE BASIS FOR THE MANUFACTURE OR SALE OF APPARATUS WITHOUT WRITTEN PERMISSION.