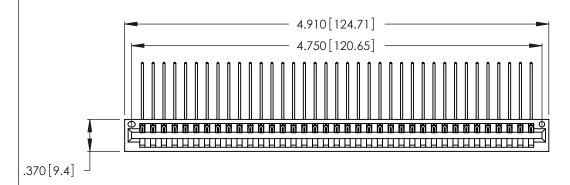

Contact Dimensions:
559-90 Degree Bend (Code 541 Contacts)
See Sheet 2 for Contact Code 555, 556, 558, 559, 560 Dimensions

THIS IS A C.A.D. GENERATED DRAWING DO NOT MAKE MANUAL REVISIONS TO MASTER.

- INSULATOR MATERIAL: THERMOPLASTIC POLYESTER, UL 94V-0 CONTACT MATERIAL; COPPER, NICKEL, TIN ALLOY CA-725
- CONTACT PLATING: GOLD ON THE MATING AREA, TIN-LEAD ON THE CONTACT TAILS, NICKEL UNDERPLATE

346/396 SERIES CARD EDGE CONNECTOR PART NUMBER: 346-037-559-101

**EDAC INC** TORONTO, ONTARIO CANADA

THESE DRAWINGS AND SPECIFICATIONS ARE THE PROPERTY OF EDAC INC., AND SHALL NOT BE REPRODUCED, OR COPIED OR USED AS THE BASIS FOR THE MANUFACTURE OR SALE OF APPARATUS WITHOUT WRITTEN PERMISSION.