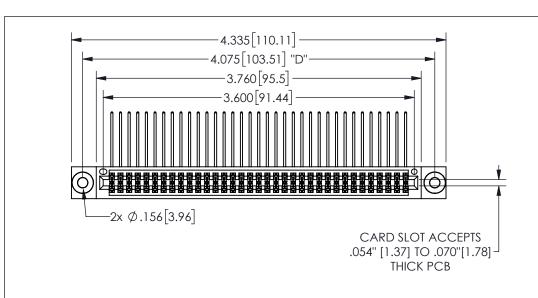

THIS IS A C.A.D. GENERATED DRAWING DO NOT MAKE MANUAL REVISIONS TO MASTER.

1 ORIGINAL

.160[4.06] .330[8.38] POINT OF CARD SLOT CONTACT .370 9.4 .150[3.81]

## .240[6.1] .600[15.24] .250[6.35] .100[2.54]

<u>Contact Dimensions:</u>
559-90 Degree Bend (Code 541 Contacts)
See Sheet 2 for Contact Code 555, 556, 558, 559, 560 **Dimensions** 

| 345/395 SERIES CARD EDGE CONNECTOR |
|------------------------------------|
| PART NUMBER: 345-070-559-503       |