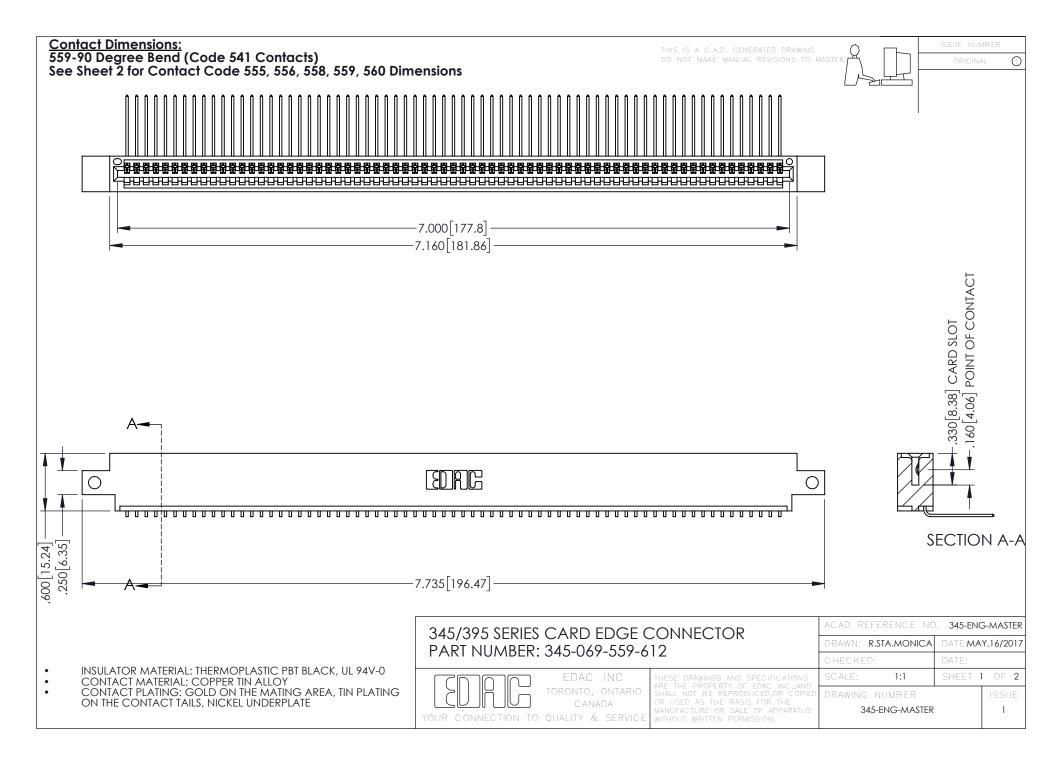

**Contact Code 558** 

Contact Code 559

**Contact Code 560** 

INSULATOR MATERIAL: THERMOPLASTIC POLYESTER, UL 94V-0

DAP MATERIAL AVAILABLE UPON REQUEST

CONTACT MATERIAL; COPPER ALLOY CONTACT PLATING: GOLD ON THE MATING AREA, TIN PLATING ON THE CONTACT TAILS, NICKEL UNDERPLATE

345/395 SERIES CARD EDGE CONNECTOR CONTACT CODE 555,556,558,559,560 DIMENSIONS

YOUR CONNECTION TO QUALITY & SERVICE

|      | ACAD REFERENCE NO. 345-ENG-MASTER |                  |
|------|-----------------------------------|------------------|
| S    | DRAWN: R.STA.MONICA               | DATE:MAY.16/2017 |
|      | CHECKED:                          | DATE:            |
| J ** | SCALE: 1:1                        | SHEET 2 OF 2     |
| ED   | DRAWING NUMBER                    | ISSUE            |

345-E