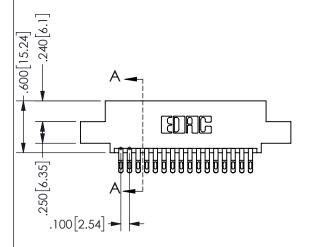

## **SECTION A-A**

345/395 SERIES CARD EDGE CONNECTOR PART NUMBER: 345-032-555-508

**EDAC INC** TORONTO, ONTARIO CANADA

ARE THE PROPERTY OF EDAC INC.,AND SHALL NOT BE REPRODUCED, OR COPIED OR USED AS THE BASIS FOR THE MANUFACTURE OR SALE OF APPARATUS WITHOUT WRITTEN PERMISSION.

THESE DRAWINGS AND SPECIFICATIONS

| ACAD REFERENCE NO.  | 345-ENG-MASTER   |
|---------------------|------------------|
| DRAWN: R.STA.MONICA | DATE:MAY.16/2017 |
| CHECKED:            | DATE:            |
| SCALE: NTS          | SHEET 1 OF 2     |
| DRAWING NUMBER      | ISSUE            |
| 345-ENG-MASTER      | 1                |