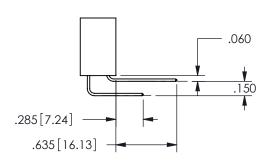

.160 4.06 .330[8.38] POINT OF CARD SLOT CONTACT .370 9.4

ORIGINAL 1

ISSUE NUMBER

**Contact Code 558** 

Contact Code 559

**Contact Code 560** 

- INSULATOR MATERIAL: THERMOPLASTIC POLYESTER, UL 94V-0 DAP MATERIAL AVAILABLE UPON REQUEST
- CONTACT MATERIAL; COPPER ALLOY

CONTACT PLATING: GOLD ON THE MATING AREA, TIN PLATING ON THE CONTACT TAILS, NICKEL UNDERPLATE

345/395 SERIES CARD EDGE CONNECTOR CONTACT CODE 555,556,558,559,560 DIMENSIONS

YOUR CONNECTION TO QUALITY & SERVICE