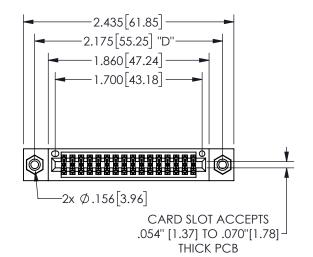

## **SECTION A-A**

345/395 SERIES CARD EDGE CONNECTOR PART NUMBER: 345-032-555-508

**EDAC INC** TORONTO, ONTARIO CANADA

ARE THE PROPERTY OF EDAC INC.,AND SHALL NOT BE REPRODUCED, OR COPIED OR USED AS THE BASIS FOR THE MANUFACTURE OR SALE OF APPARATUS WITHOUT WRITTEN PERMISSION.

THESE DRAWINGS AND SPECIFICATIONS

| ACAD REFERENCE NO.  | 345-ENG-MASTER   |
|---------------------|------------------|
| DRAWN: R.STA.MONICA | DATE:MAY.16/2017 |
| CHECKED:            | DATE:            |
| SCALE: NTS          | SHEET 1 OF 2     |
| DRAWING NUMBER      | ISSUE            |
| 345-ENG-MASTER      | 1                |