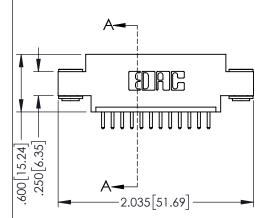

| 345/395 SERIES CARD EDGE CONNECTOR PART NUMBER: 345-012-520-603 |                                                                                                                                                                                  | ACAD REFERENCE NO. 345-ENG-MASTER |       |                  |       |
|-----------------------------------------------------------------|----------------------------------------------------------------------------------------------------------------------------------------------------------------------------------|-----------------------------------|-------|------------------|-------|
|                                                                 |                                                                                                                                                                                  | DRAWN: R.STA.MONICA               |       | DATE:MAY.16/2017 |       |
|                                                                 |                                                                                                                                                                                  | CHECKED:                          |       | DATE:            |       |
|                                                                 | THESE DRAWINGS AND SPECIFICATIONS<br>ARE THE PROPERTY OF EDAC INC. AND<br>SHALL NOT BE REPRODUCED, OR COPIED<br>OR USED AS THE BASIS FOR THE<br>MANUFACTURE OR SALE OF APPARATUS | SCALE:                            | 1:1   | SHEET 1          | OF 2  |
|                                                                 |                                                                                                                                                                                  | DRAWING N                         | UMBER |                  | ISSUE |
|                                                                 |                                                                                                                                                                                  | 345-ENG-MASTER                    |       |                  | 1     |
| TOUR CONNECTION TO QUALITY & SERVICE                            | WITHOUT WRITTEN PERMISSION.                                                                                                                                                      |                                   |       |                  |       |