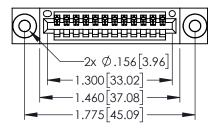

| 345/395 SERIES CARD EDGE CONNECTOR PART NUMBER: 345-012-520-603 |                                                                                                                                                                                  | ACAD REFERENCE NO. 345-ENG-MASTER |       |                  |       |
|-----------------------------------------------------------------|----------------------------------------------------------------------------------------------------------------------------------------------------------------------------------|-----------------------------------|-------|------------------|-------|
|                                                                 |                                                                                                                                                                                  | DRAWN: R.STA.MONICA               |       | DATE:MAY.16/2017 |       |
|                                                                 |                                                                                                                                                                                  | CHECKED:                          |       | DATE:            |       |
|                                                                 | THESE DRAWINGS AND SPECIFICATIONS<br>ARE THE PROPERTY OF EDAC INC. AND<br>SHALL NOT BE REPRODUCED, OR COPIED<br>OR USED AS THE BASIS FOR THE<br>MANUFACTURE OR SALE OF APPARATUS | SCALE:                            | 1:1   | SHEET 1          | OF 2  |
|                                                                 |                                                                                                                                                                                  | DRAWING N                         | UMBER |                  | ISSUE |
|                                                                 |                                                                                                                                                                                  | 345-ENG-MASTER                    |       |                  | 1     |
| TOUR CONNECTION TO QUALITY & SERVICE                            | WITHOUT WRITTEN PERMISSION.                                                                                                                                                      |                                   |       |                  |       |