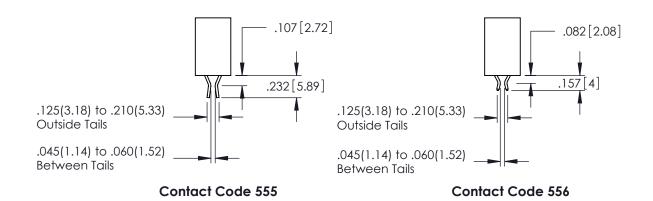

**Contact Code 558** 

Contact Code 559

Contact Code 560

INSULATOR MATERIAL: THERMOPLASTIC POLYESTER, UL 94V-0

DAP MATERIAL AVAILABLE UPON REQUEST

CONTACT MATERIAL; COPPER ALLOY CONTACT PLATING: GOLD ON THE MATING AREA, TIN PLATING ON THE CONTACT TAILS, NICKEL UNDERPLATE

345/395 SERIES CARD EDGE CONNECTOR CONTACT CODE 555,556,558,559,560 DIMENSIONS

YOUR CONNECTION TO QUALITY & SERVICE

ACAD REFERENCE NO. 345-ENG-MASTER DATE:MAY.16/2017 DRAWN: R.STA.MONICA 1:1 SHEET 2 OF 2