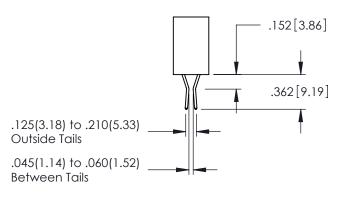

Contact Dimensions: 521-P.C. Tail .025 Sq.(0.64 Sq.) - Tail LG=.150(3.81) .100 (2.54) Contact Spacing x .200 (5.08) Row Spacing

THIS IS A C.A.D. GENERATED DRAWING DO NOT MAKE MANUAL REVISIONS TO MAST

330E NUMBER