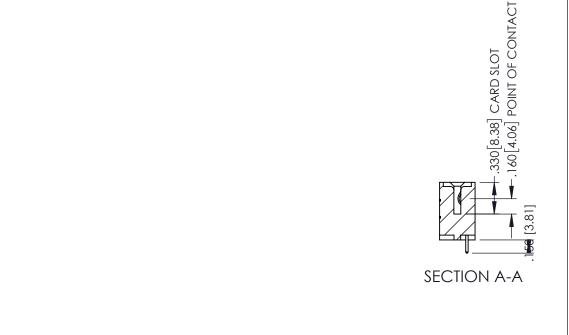

Contact Dimensions: 521-P.C. Tail .025 Sq.(0.64 Sq.) - Tail LG=.150(3.81) .100 (2.54) Contact Spacing x .200 (5.08) Row Spacing

THIS IS A C.A.D. GENERATED DRAWING DO NOT MAKE MANUAL REVISIONS TO MAST

330E NUMBER

345/395 SERIES CARD EDGE CONNECTOR CONTACT CODE 555,556,558,559,560 DIMENSIONS

YOUR CONNECTION TO QUALITY & SERVICE

|   | MEND REFERENCE NO. 343-LINO-MASTER |                  |  |  |  |  |
|---|------------------------------------|------------------|--|--|--|--|
| • | DRAWN: R.STA.MONICA                | DATE:MAY.16/2017 |  |  |  |  |
|   | CHECKED:                           | DATE:            |  |  |  |  |
|   | SCALE: 1:1                         | SHEET 2 OF 2     |  |  |  |  |
| D | DRAWING NUMBER                     | ISSUE            |  |  |  |  |
|   | 345-ENG-MASTER                     | 1                |  |  |  |  |