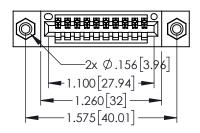

Contact Dimensions: 521-P.C. Tail .025 Sq.(0.64 Sq.) - Tail LG=.150(3.81) .100 (2.54) Contact Spacing x .200 (5.08) Row Spacing

THIS IS A C.A.D. GENERATED DRAWING DO NOT MAKE MANUAL REVISIONS TO MAST

330E NUMBER

ORIGINAL

- INSULATOR MATERIAL: THERMOPLASTIC PBT BLACK, UL 94V-0
- CONTACT MATERIAL; COPPER TIN ALLOY
   CONTACT PLATING: GOLD ON THE MATING AREA, TIN PLATING ON THE CONTACT TAILS, NICKEL UNDERPLATE

| 345/395 SERIES CARD EDGE CONNECTOR |                        |                                                                   |                | ACAD REFERENCE NO. 345-ENG-MASTER |                 |           |  |
|------------------------------------|------------------------|-------------------------------------------------------------------|----------------|-----------------------------------|-----------------|-----------|--|
| PART NUMBER: 345-010-521-108       |                        |                                                                   | DRAWN: R       | .STA.MONICA                       | DATE: <b>MA</b> | Y.16/2017 |  |
| TAKTNOMBER, 545                    | -010-321-1             | 30                                                                | CHECKED:       |                                   | DATE:           |           |  |
|                                    | DAC INC                | THESE DRAWINGS AND SPECIFICATIONS ARE THE PROPERTY OF EDAC INCAND | SCALE:         | 1:1                               | SHEET 1         | OF 2      |  |
|                                    | NTO, ONTARIO           | SHALL NOT BE REPRODUCED,OR COPIED OR USED AS THE BASIS FOR THE    | DRAWING        | NUMBER                            |                 | ISSUE     |  |
| YOUR CONNECTION TO QUALI           | CANADA<br>TY & SERVICE | MANUFACTURE OR SALE OF APPARATUS                                  | 345-ENG-MASTER |                                   |                 | 1         |  |