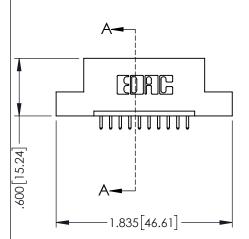

ORIGINAL

- INSULATOR MATERIAL: THERMOPLASTIC PBT BLACK, UL 94V-0
- CONTACT MATERIAL; COPPER TIN ALLOY
   CONTACT PLATING: GOLD ON THE MATING AREA, TIN PLATING ON THE CONTACT TAILS, NICKEL UNDERPLATE

| 345/395 SERIES CARD EDGE CONNECTOR |                        |                                                                   |                | ACAD REFERENCE NO. 345-ENG-MASTER |                 |           |  |
|------------------------------------|------------------------|-------------------------------------------------------------------|----------------|-----------------------------------|-----------------|-----------|--|
| PART NUMBER: 345-010-521-108       |                        |                                                                   | DRAWN: R       | .STA.MONICA                       | DATE: <b>MA</b> | Y.16/2017 |  |
| TAKTNOMBER, 545                    | -010-321-1             | 30                                                                | CHECKED:       |                                   | DATE:           |           |  |
|                                    | DAC INC                | THESE DRAWINGS AND SPECIFICATIONS ARE THE PROPERTY OF EDAC INCAND | SCALE:         | 1:1                               | SHEET 1         | OF 2      |  |
|                                    | NTO, ONTARIO           | SHALL NOT BE REPRODUCED,OR COPIED OR USED AS THE BASIS FOR THE    | DRAWING        | NUMBER                            |                 | ISSUE     |  |
| YOUR CONNECTION TO QUALI           | CANADA<br>TY & SERVICE | MANUFACTURE OR SALE OF APPARATUS                                  | 345-ENG-MASTER |                                   |                 | 1         |  |

345/395 SERIES CARD EDGE CONNECTOR CONTACT CODE 555,556,558,559,560 DIMENSIONS

YOUR CONNECTION TO QUALITY & SERVICE

|   | MEND REFERENCE NO. 343-LINO-MASTER |                  |  |  |  |  |
|---|------------------------------------|------------------|--|--|--|--|
| • | DRAWN: R.STA.MONICA                | DATE:MAY.16/2017 |  |  |  |  |
|   | CHECKED:                           | DATE:            |  |  |  |  |
|   | SCALE: 1:1                         | SHEET 2 OF 2     |  |  |  |  |
| D | DRAWING NUMBER                     | ISSUE            |  |  |  |  |
|   | 345-ENG-MASTER                     | 1                |  |  |  |  |