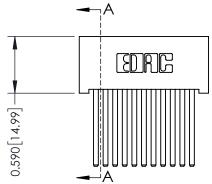

THIS IS A C.A.D. GENERATED DRAWING DO NOT MAKE MANUAL REVISIONS TO MASTER

ISSUE NUMBER

ORIGINAL

1

| 342 / 392 Card Edge Connector<br>Mounting Options |                                                                                                                                                                                                 | ACAD REFERENCE NO. 342 ENG MASTER |                         |        |  |  |
|---------------------------------------------------|-------------------------------------------------------------------------------------------------------------------------------------------------------------------------------------------------|-----------------------------------|-------------------------|--------|--|--|
|                                                   |                                                                                                                                                                                                 | DRAWN: J.LEE                      | DATE: <b>OCT. 06/09</b> |        |  |  |
|                                                   |                                                                                                                                                                                                 | CHECKED:                          | DATE:                   |        |  |  |
| TORONTO, ONTARIO                                  | THESE DRAWINGS AND SPECIFICATIONS ARE THE PROPERTY OF EDAC INC.,AND SHALL NOT BE REPRODUCED,OR COPIED OR USED AS THE BASIS FOR THE MANUFACTURE OR SALE OF APPARATUS WITHOUT WRITTEN PERMISSION. | SCALE: NTS                        | SHEET :                 | 3 OF 3 |  |  |
|                                                   |                                                                                                                                                                                                 | DRAWING NUMBER                    | •                       | ISSUE  |  |  |
| YOUR CONNECTION TO QUALITY & SERVICE              |                                                                                                                                                                                                 | 342 Assembly                      |                         | 1      |  |  |