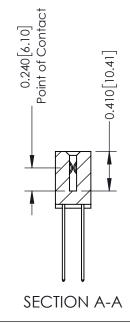

THIS IS A C.A.D. GENERATED DRAWING DO NOT MAKE MANUAL REVISIONS TO MASTER. ISSUE NUMBER

ORIGINAL

1

| 342 / 392 Series Card Edge Connector<br>Contact Bend Detail |                                                                                                                                                                                               | ACAD REFERENCE NO. 342 ENG MASTER |             |                  |        |  |
|-------------------------------------------------------------|-----------------------------------------------------------------------------------------------------------------------------------------------------------------------------------------------|-----------------------------------|-------------|------------------|--------|--|
|                                                             |                                                                                                                                                                                               | DRAWN:                            | J.LEE       | DATE: OCT. 06/09 |        |  |
|                                                             |                                                                                                                                                                                               | CHECKED:                          |             | DATE:            |        |  |
| TORONTO, ONTARIO                                            | THESE DRAWINGS AND SPECIFICATIONS ARE THE PROPERTY OF EDAC INCAND SHALL NOT BE REPRODUCED.OR COPIED OR USED AS THE BASIS FOR THE MANUFACTURE OR SALE OF APPARATUS WITHOUT WRITTEN PERMISSION. | SCALE:                            | NTS         | SHEET :          | 2 OF 3 |  |
|                                                             |                                                                                                                                                                                               | DRAWING                           | NUMBER      |                  | ISSUE  |  |
| YOUR CONNECTION TO QUALITY & SERVICE                        |                                                                                                                                                                                               | 3                                 | 42 Assembly |                  | 1      |  |