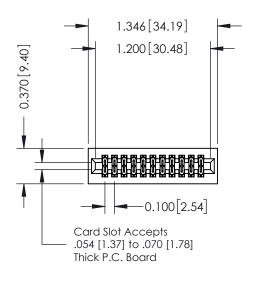

## **See Accompanying Pages for:**

- Contact Bend Details
- **Mounting Options**

| 342 / 392 Card Edge Connector<br>Part Number: 342-022-544-201 |                                                                                                        | ACAD REFERENCE NO. 342 ENG MASTER |             |         |           |  |
|---------------------------------------------------------------|--------------------------------------------------------------------------------------------------------|-----------------------------------|-------------|---------|-----------|--|
|                                                               |                                                                                                        | DRAWN:                            | J.LEE       | DATE: O | CT. 06/09 |  |
|                                                               |                                                                                                        | CHECKED:                          |             | DATE:   |           |  |
| EDAC INC                                                      | THESE DRAWINGS AND SPECIFICATIONS                                                                      | SCALE:                            | NTS         | SHEET   | 1 OF 3    |  |
| TORONTO, ONTARIO                                              | ARE THE PROPERTY OF EDAC INC.,AND<br>SHALL NOT BE REPRODUCED,OR COPIED<br>OR USED AS THE BASIS FOR THE | DRAWING                           | NUMBER      |         | ISSUE     |  |
| YOUR CONNECTION TO QUALITY & SERVICE                          | MANUFACTURE OR SALE OF APPARATUS WITHOUT WRITTEN PERMISSION.                                           | 3                                 | 42 Assembly |         | 1         |  |