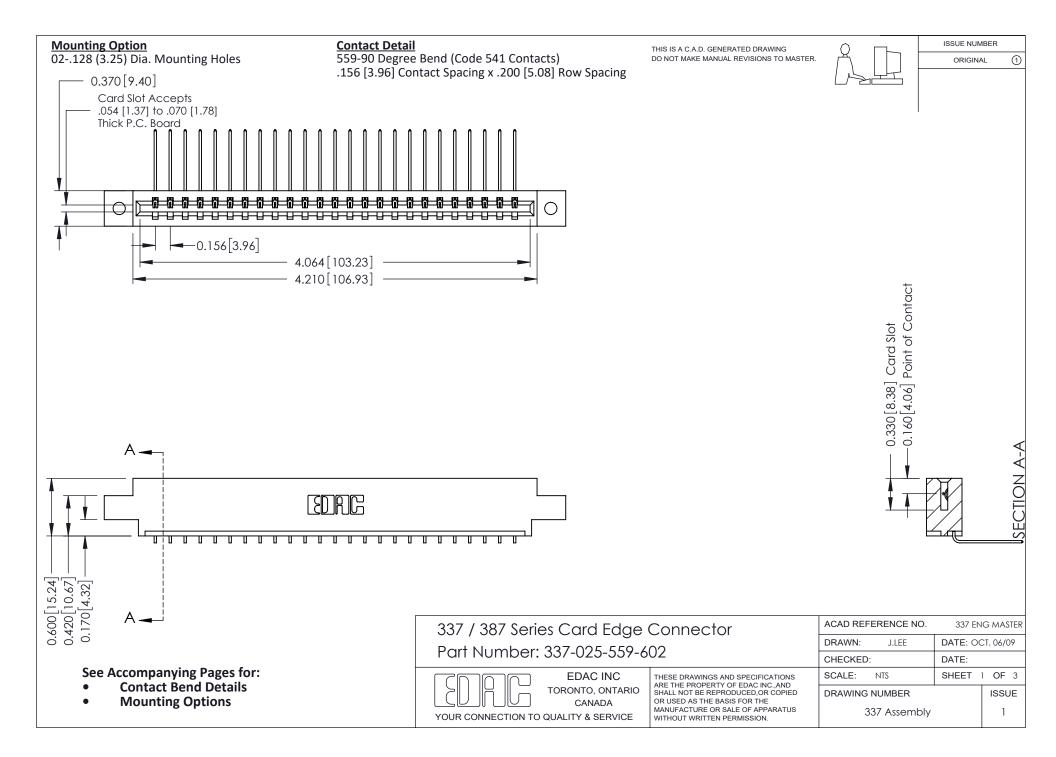

ISSUE NUMBER

ORIGINAL

1

| 337 / 387 Series Card Edge Connector<br>Contact Bend Detail           |                                                                                                                                                                                                  | ACAD REFERENCE NO. 337 E |                  | G MASTER      |
|-----------------------------------------------------------------------|--------------------------------------------------------------------------------------------------------------------------------------------------------------------------------------------------|--------------------------|------------------|---------------|
|                                                                       |                                                                                                                                                                                                  | DRAWN: J.LEE             | DATE: OCT. 06/09 |               |
|                                                                       |                                                                                                                                                                                                  | CHECKED: DATE:           |                  |               |
| EDAC INC TORONTO, ONTARIO CANADA YOUR CONNECTION TO QUALITY & SERVICE | THESE DRAWINGS AND SPECIFICATIONS ARE THE PROPERTY OF EDAC INC.,AND SHALL NOT BE REPRODUCED, OR COPIED OR USED AS THE BASIS FOR THE MANUFACTURE OR SALE OF APPARATUS WITHOUT WRITTEN PERMISSION. | SCALE: NTS               | SHEET            | 2 <b>OF</b> 3 |
|                                                                       |                                                                                                                                                                                                  | DRAWING NUMBER           |                  | ISSUE         |
|                                                                       |                                                                                                                                                                                                  | 337 Assembly             |                  | 1             |