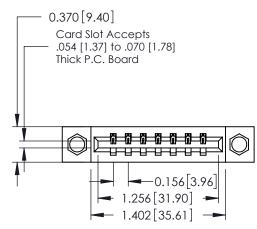

## **Contact Detail**

521-P.C. Tail .025 Sq.(0.64 Sq.) - Tail LG=.150(3.81) .156 [3.96] Contact Spacing x .200 [5.08] Row Spacing

THIS IS A C.A.D. GENERATED DRAWING DO NOT MAKE MANUAL REVISIONS TO MASTER.

ISSUE NUMBER

ORIGINAL

1

**See Accompanying Pages for:** 

- **Contact Bend Details**
- **Mounting Options**

| 337 / 387 Series Card Edge Connector |
|--------------------------------------|
| Part Number: 337-007-521-108         |