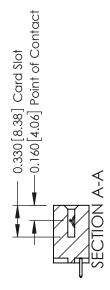

## **Contact Detail**

521-P.C. Tail .025 Sq.(0.64 Sq.) - Tail LG=.150(3.81) .156 [3.96] Contact Spacing x .200 [5.08] Row Spacing

THIS IS A C.A.D. GENERATED DRAWING DO NOT MAKE MANUAL REVISIONS TO MASTER.