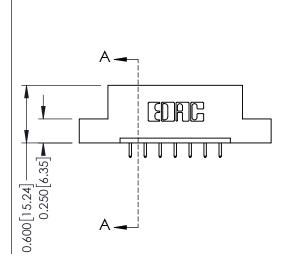

## **Mounting Option**

08-#4-40 Unified Threaded Inserts

## **Contact Detail**

521-P.C. Tail .025 Sq.(0.64 Sq.) - Tail LG=.150(3.81) .156 [3.96] Contact Spacing x .200 [5.08] Row Spacing

THIS IS A C.A.D. GENERATED DRAWING DO NOT MAKE MANUAL REVISIONS TO MASTER.