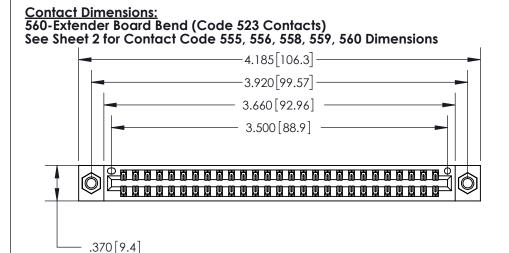

THIS IS A C.A.D. GENERATED DRAWING DO NOT MAKE MANUAL REVISIONS TO MASTER.

Card Slot Accepts .054 [1.37] to .070 [1.78] Thick P.C. Board

.330 [8.38] Card Slot .160 [4.07] Point of Contact -

ORIGINAL

INSULATOR MATERIAL: THERMOPLASTIC POLYESTER, UL 94V-0 CONTACT MATERIAL; COPPER, NICKEL, TIN ALLOY CA-725

CONTACT PLATING: GOLD ON THE MATING AREA, TIN-LEAD

ON THE CONTACT TAILS, NICKEL UNDERPLATE

846/896 SERIES HIGH TEMP CARD EDGE CONNECTOR

PART NUMBER: 896-054-560-207 **EDAC INC** THESE DRAWINGS AND SPECIFICATIONS

YOUR CONNECTION TO QUALITY & SERVICE

TORONTO, ONTARIO CANADA

ARE THE PROPERTY OF EDAC INC., AND SHALL NOT BE REPRODUCED, OR COPIED OR USED AS THE BASIS FOR THE MANUFACTURE OR SALE OF APPARATUS WITHOUT WRITTEN PERMISSION.