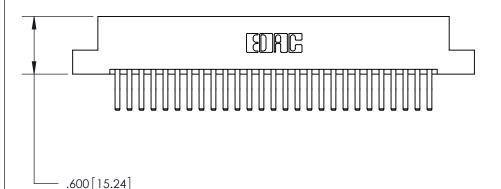

THIS IS A C.A.D. GENERATED DRAWING DO NOT MAKE MANUAL REVISIONS TO MASTER.

Card Slot Accepts .054 [1.37] to .070 [1.78] Thick P.C. Board

.330 [8.38] Card Slot .160 [4.07] Point of Contact -

ORIGINAL

INSULATOR MATERIAL: THERMOPLASTIC POLYESTER, UL 94V-0 CONTACT MATERIAL; COPPER, NICKEL, TIN ALLOY CA-725

CONTACT PLATING: GOLD ON THE MATING AREA, TIN-LEAD

ON THE CONTACT TAILS, NICKEL UNDERPLATE

846/896 SERIES HIGH TEMP CARD EDGE CONNECTOR

PART NUMBER: 896-054-560-207 **EDAC INC** THESE DRAWINGS AND SPECIFICATIONS

YOUR CONNECTION TO QUALITY & SERVICE

TORONTO, ONTARIO CANADA

ARE THE PROPERTY OF EDAC INC., AND SHALL NOT BE REPRODUCED, OR COPIED OR USED AS THE BASIS FOR THE MANUFACTURE OR SALE OF APPARATUS WITHOUT WRITTEN PERMISSION.