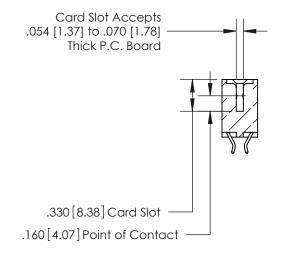

**Contact Code 558** 

## 846/896 SERIES HIGH TEMP CARD EDGE CONNECTOR CONTACT CODE 555,556,558,559,560 DIMENSIONS

.150 [3.81]

YOUR CONNECTION TO QUALITY & SERVICE

**Contact Code 559** 

**EDAC INC** TORONTO, ONTARIO CANADA

THESE DRAWINGS AND SPECIFICATIONS ARE THE PROPERTY OF EDAC INC.,AND SHALL NOT BE REPRODUCED, OR COPIED OR USED AS THE BASIS FOR THE MANUFACTURE OR SALE OF APPARATUS WITHOUT WRITTEN PERMISSION.