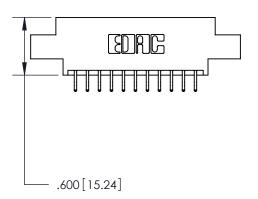

THIS IS A C.A.D. GENERATED DRAWING DO NOT MAKE MANUAL REVISIONS TO MASTER.

ISSUE NUMBER

.165[4.19]

.375 [9.54]

ORIGINAL

1

.060 [1.52] .125(3.18) to .210(5.33) **Outside Tails** .125(3.18) to .210(5.33) **Outside Tails** 