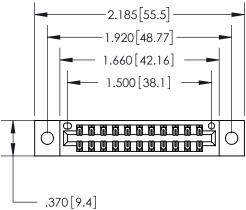

THIS IS A C.A.D. GENERATED DRAWING DO NOT MAKE MANUAL REVISIONS TO MASTER.

ISSUE NUMBER ORIGINAL

846/896 SERIES HIGH TEMP CARD EDGE CONNECTOR PART NUMBER: 896-022-556-802

**EDAC INC** TORONTO, ONTARIO CANADA

<u>Contact Dimensions:</u> 556-Extender Board Bend (Code 520 Contacts) See Sheet 2 for Contact Code 555, 556, 558, 559, 560 Dimensions

INSULATOR MATERIAL: THERMOPLASTIC POLYESTER, UL 94V-0 CONTACT MATERIAL; COPPER, NICKEL, TIN ALLOY CA-725 CONTACT PLATING: GOLD ON THE MATING AREA, TIN-LEAD ON THE CONTACT TAILS, NICKEL UNDERPLATE