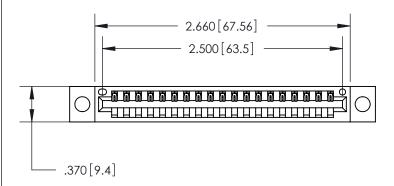

846/896 SERIES HIGH TEMP CARD EDGE CONNECTOR PART NUMBER: 896-019-520-104

YOUR CONNECTION TO QUALITY & SERVICE

**EDAC INC** TORONTO, ONTARIO CANADA

THESE DRAWINGS AND SPECIFICATIONS ARE THE PROPERTY OF EDAC INC.,AND SHALL NOT BE REPRODUCED, OR COPIED OR USED AS THE BASIS FOR THE MANUFACTURE OR SALE OF APPARATUS WITHOUT WRITTEN PERMISSION.

<u>Contact Dimensions:</u> 520-P.C. Tail .030x.018 (0.76x0.46) - Tail LG. = .175 (4.45) .125 (3.18) Contact Spacing x .250 (6.35) Row Spacing

THIS IS A C.A.D. GENERATED DRAWING DO NOT MAKE MANUAL REVISIONS TO MASTER.

ISSUE NUMBER

ORIGINAL

1

.600 [15.24]

INSULATOR MATERIAL: THERMOPLASTIC POLYESTER, UL 94V-0 CONTACT MATERIAL; COPPER, NICKEL, TIN ALLOY CA-725

CONTACT PLATING: GOLD ON THE MATING AREA, TIN-LEAD

ON THE CONTACT TAILS, NICKEL UNDERPLATE