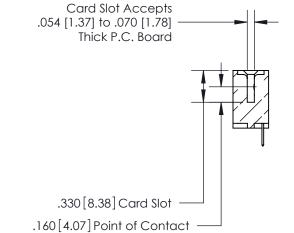

## 846/896 SERIES HIGH TEMP CARD EDGE CONNECTOR CONTACT CODE 555,556,558,559,560 DIMENSIONS

.150 [3.81]

YOUR CONNECTION TO QUALITY & SERVICE

**Contact Code 559** 

**EDAC INC** TORONTO, ONTARIO CANADA

THESE DRAWINGS AND SPECIFICATIONS ARE THE PROPERTY OF EDAC INC.,AND SHALL NOT BE REPRODUCED, OR COPIED OR USED AS THE BASIS FOR THE MANUFACTURE OR SALE OF APPARATUS WITHOUT WRITTEN PERMISSION.

**Contact Code 560** 

INSULATOR MATERIAL: THERMOPLASTIC POLYESTER, UL 94V-0 CONTACT MATERIAL; COPPER, NICKEL, TIN ALLOY CA-725 CONTACT PLATING: GOLD ON THE MATING AREA, TIN-LEAD ON THE CONTACT TAILS, NICKEL UNDERPLATE

**Contact Code 558** 