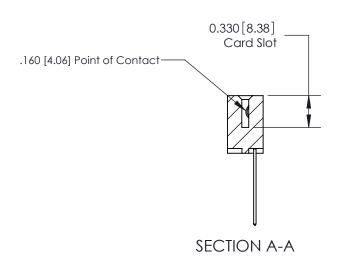

## **Contact Detail**

541-Wire Wrap .025 Sq.(0.64 Sq.) - Tail LG=.750(19.05) .156 [3.96] Contact Spacing x .200 [5.08] Row Spacing

**See Accompanying Pages for:** 

**Contact Bend Details** 

THIS IS A C.A.D. GENERATED DRAWING DO NOT MAKE MANUAL REVISIONS TO MASTER.