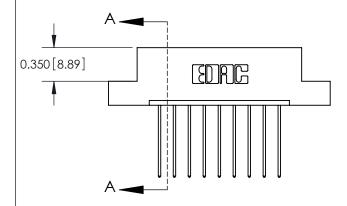

## **Contact Detail**

541-Wire Wrap .025 Sq.(0.64 Sq.) - Tail LG=.750(19.05) .156 [3.96] Contact Spacing x .200 [5.08] Row Spacing

**See Accompanying Pages for:** 

**Contact Bend Details** 

THIS IS A C.A.D. GENERATED DRAWING DO NOT MAKE MANUAL REVISIONS TO MASTER.