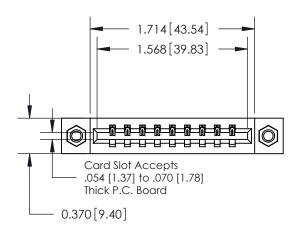

## **Contact Detail**

541-Wire Wrap .025 Sq.(0.64 Sq.) - Tail LG=.750(19.05) .156 [3.96] Contact Spacing x .200 [5.08] Row Spacing

**See Accompanying Pages for:** 

**Contact Bend Details** 

THIS IS A C.A.D. GENERATED DRAWING DO NOT MAKE MANUAL REVISIONS TO MASTER.