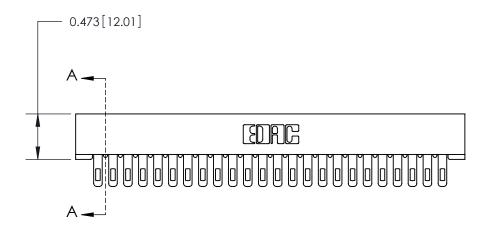

## **Contact Detail**

Wire Hole .087x.013(2.21x0.33) - Tail LG .282(7.16) .156 [3.96] Contact Spacing x .200 [5.08] Row Spacing

— 4.054[102.97] -3.908 [99.26] -0.343[8.71]

**SECTION A-A** 

.095 [2.41] Point of Contact (Measured from bottom of Card Slot)