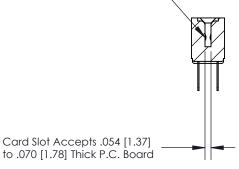

## **Contact Detail**

Wire Hole .087x.013(2.21x0.33) - Tail LG .282(7.16) .156 [3.96] Contact Spacing x .200 [5.08] Row Spacing

— 4.054[102.97] -3.908 [99.26] -0.343[8.71]

**SECTION A-A** 

.095 [2.41] Point of Contact (Measured from bottom of Card Slot)