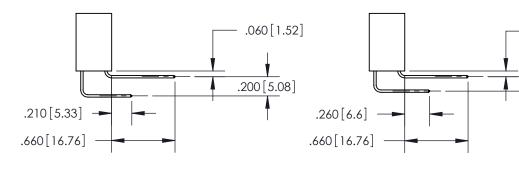

WITHOUT WRITTEN PERMISSION.

THIS IS A C.A.D. GENERATED DRAWING DO NOT MAKE MANUAL REVISIONS TO MASTER.

ISSUE NUMBER

.165[4.19]

ORIGINAL

1

.060 [1.52] .150 [3.81] .125(3.18) to .210(5.33)

.375 [9.54] .125(3.18) to .210(5.33)