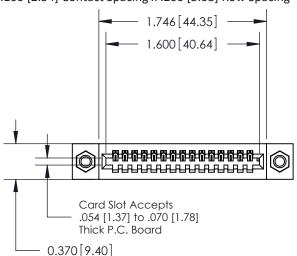

## **Contact Detail**

523-P.C. Tail .025 Sq.(0.64 Sq.) - Tail LG=.400(10.16) .100 [2.54] Contact Spacing x .200 [5.08] Row Spacing

**See Accompanying Pages for:** 

- **Contact Bend Details**
- **Mounting Options**

.240 [6.10] Point of Contact-

Part Number: 842-016-523-107

|         |      |      | G    |
|---------|------|------|------|
| VALID ( | ONNE | CTIC | TIAC |

YOUR CONNECTION TO QUALITY & SERVICE WITHOUT WRITTEN PERMISSION.