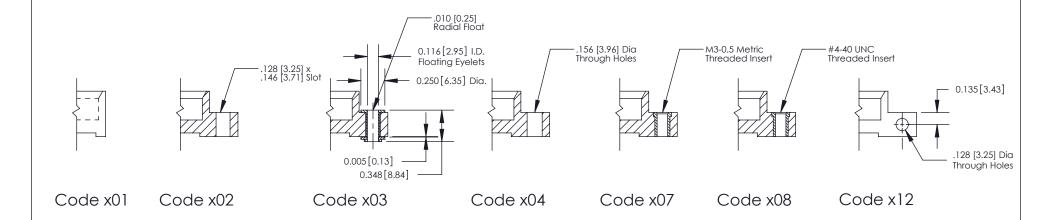

**Mounting Option** 

07-M3-0.5 Metric Threaded Inserts

THIS IS A C.A.D. GENERATED DRAWING DO NOT MAKE MANUAL REVISIONS TO MASTER

SSUE NUMBER

DRIGINAL

1

| 842/892 Series High Temp Card Edge Connector<br>Mounting Options |                                                                                                  | ACAD REFERENCE NO. 842 ENG MASTER |             |         |           |
|------------------------------------------------------------------|--------------------------------------------------------------------------------------------------|-----------------------------------|-------------|---------|-----------|
|                                                                  |                                                                                                  | DRAWN:                            | J.LEE       | DATE: O | CT. 06/09 |
|                                                                  |                                                                                                  | CHECKED:                          |             | DATE:   |           |
|                                                                  | THESE DRAWINGS AND SPECIFICATIONS                                                                | SCALE:                            | NTS         | SHEET : | 3 OF 3    |
| I   S   I   G   TORONTO, ONTARIO                                 | ARE THE PROPERTY OF EDAC INC.,AND SHALL NOT BE REPRODUCED,OR COPIED OR USED AS THE BASIS FOR THE | DRAWING                           | NUMBER      |         | ISSUE     |
| YOUR CONNECTION TO QUALITY & SERVICE                             | MANUFACTURE OR SALE OF APPARATUS                                                                 | 8                                 | 42 Assembly |         | 1         |