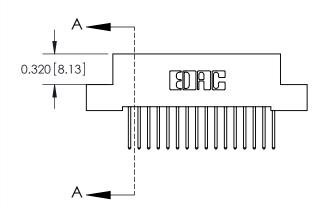

SECTION A-A

842 Assembly

THIS IS A C.A.D. GENERATED DRAWING DO NOT MAKE MANUAL REVISIONS TO MASTER.

ISSUE NUMBER

ORIGINAL

1

| 842/892 Series High Temp Card Edge Connector<br>Contact Bend Detail |                                                                                                                                                                                                                                                                       | ACAD REFERENCE NO. 842 ENG MASTER |          |                  |  |
|---------------------------------------------------------------------|-----------------------------------------------------------------------------------------------------------------------------------------------------------------------------------------------------------------------------------------------------------------------|-----------------------------------|----------|------------------|--|
|                                                                     |                                                                                                                                                                                                                                                                       | DRAWN: J.LEE                      | DATE: OC | DATE: OCT. 06/09 |  |
|                                                                     |                                                                                                                                                                                                                                                                       | CHECKED:                          | DATE:    | DATE:            |  |
| EDAC INC                                                            | EDAC INC TORONTO, ONTARIO CANADA  UR CONNECTION TO QUALITY & SERVICE  THESE DRAWINGS AND SPECIFICATIONS ARE THE PROPERTY OF EDAC INC.,AND SHALL NOT BE REPRODUCED,OR COPIED OR USED AS THE BASIS FOR THE MANUFACTURE OR SALE OF APPARATUS WITHOUT WRITTEN PERMISSION. | SCALE: NTS                        | SHEET    | 2 OF 3           |  |
|                                                                     |                                                                                                                                                                                                                                                                       | DRAWING NUMBER                    | •        | ISSUE            |  |
|                                                                     |                                                                                                                                                                                                                                                                       | 842 Assemb                        | ly       | 1                |  |