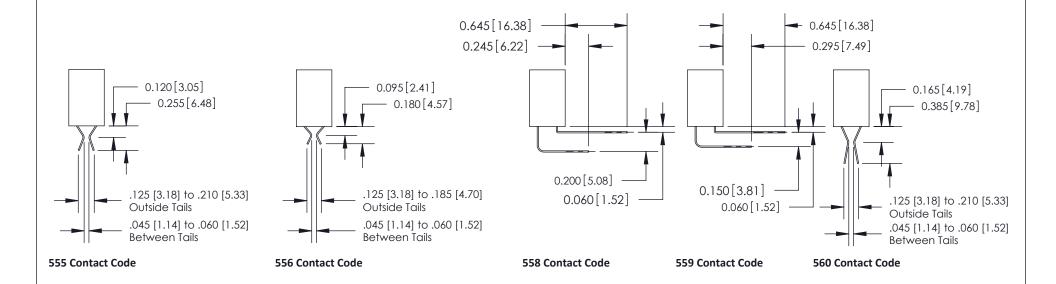

## **Contact Detail**

523-P.C. Tail .025 Sq.(0.64 Sq.) - Tail LG=.400(10.16) .100 [2.54] Contact Spacing x .200 [5.08] Row Spacing

**See Accompanying Pages for:** 

- **Contact Bend Details**
- **Mounting Options**

SECTION A-A

842 Assembly

THIS IS A C.A.D. GENERATED DRAWING DO NOT MAKE MANUAL REVISIONS TO MASTER.

ISSUE NUMBER

ORIGINAL

1

| 842/892 Series High Temp Card Edge Connector<br>Contact Bend Detail |                                                                                                                                                                                                                                                                       | ACAD REFERENCE NO. 842 ENG MASTER |          |                  |  |
|---------------------------------------------------------------------|-----------------------------------------------------------------------------------------------------------------------------------------------------------------------------------------------------------------------------------------------------------------------|-----------------------------------|----------|------------------|--|
|                                                                     |                                                                                                                                                                                                                                                                       | DRAWN: J.LEE                      | DATE: OC | DATE: OCT. 06/09 |  |
|                                                                     |                                                                                                                                                                                                                                                                       | CHECKED:                          | DATE:    | DATE:            |  |
| EDAC INC                                                            | EDAC INC TORONTO, ONTARIO CANADA  UR CONNECTION TO QUALITY & SERVICE  THESE DRAWINGS AND SPECIFICATIONS ARE THE PROPERTY OF EDAC INC.,AND SHALL NOT BE REPRODUCED,OR COPIED OR USED AS THE BASIS FOR THE MANUFACTURE OR SALE OF APPARATUS WITHOUT WRITTEN PERMISSION. | SCALE: NTS                        | SHEET    | 2 OF 3           |  |
|                                                                     |                                                                                                                                                                                                                                                                       | DRAWING NUMBER                    | •        | ISSUE            |  |
|                                                                     |                                                                                                                                                                                                                                                                       | 842 Assemb                        | ly       | 1                |  |