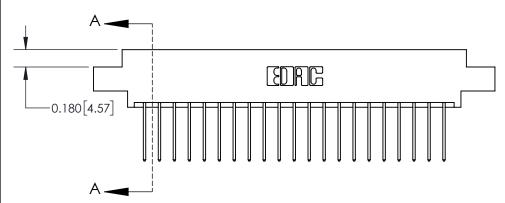

ISSUE NUMBER ORIGINAL

**See Accompanying Page for:** 

**Contact Bend Details** 

837/887 Series High Temp Card Edge Connector Part Number: 837-042-540-808

**EDAC INC** TORONTO, ONTARIO CANADA

THESE DRAWINGS AND SPECIFICATIONS ARE THE PROPERTY OF EDAC INC.,AND SHALL NOT BE REPRODUCED, OR COPIED OR USED AS THE BASIS FOR THE MANUFACTURE OR SALE OF APPARATUS WITHOUT WRITTEN PERMISSION.