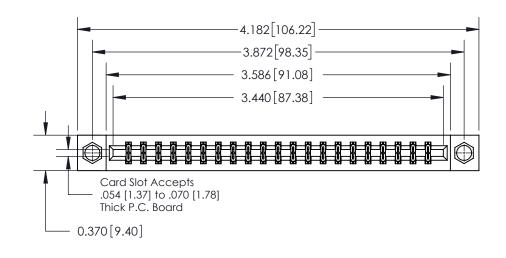

**Mounting Option** 

08-#4-40 Unified Threaded Inserts

## **Contact Detail**

540-Wire Wrap .025 Sq.(0.64 Sq.) - Tail LG=.560(14.22)

.156 [3.96] Contact Spacing x .200 [5.08] Row Spacing

THIS IS A C.A.D. GENERATED DRAWING DO NOT MAKE MANUAL REVISIONS TO MASTER.