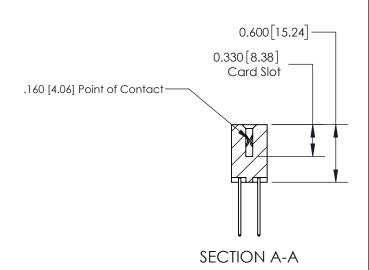

ISSUE NUMBER

ORIGINAL

1

| 837/887 Series High Temp Card Edge Connector<br>Contact Bend Detail |                                                                                                                                    | ACAD REFERENCE NO. | 837 ENG MASTER   |               |
|---------------------------------------------------------------------|------------------------------------------------------------------------------------------------------------------------------------|--------------------|------------------|---------------|
|                                                                     |                                                                                                                                    | DRAWN: J.LEE       | DATE: OCT. 06/09 |               |
|                                                                     |                                                                                                                                    | CHECKED:           | DATE:            |               |
| EDAC INC                                                            | THESE DRAWINGS AND SPECIFICATIONS ARE THE PROPERTY OF EDAC INC.,AND SHALL NOT BE REPRODUCED,OR COPIED OR USED AS THE BASIS FOR THE | SCALE: NTS         | SHEET            | 2 <b>OF</b> 2 |
| TORONTO, ONTARIO CANADA                                             |                                                                                                                                    | DRAWING NUMBER     | •                | ISSUE         |
| YOUR CONNECTION TO QUALITY & SERVICE                                | MANUFACTURE OR SALE OF APPARATUS WITHOUT WRITTEN PERMISSION.                                                                       | 837 Assembly       |                  | 1             |