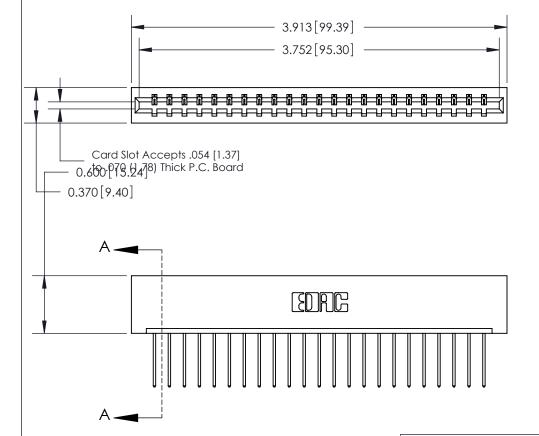

## See Accompanying Page for:

- **Bend Detail**
- **Mounting Options**

833 Series High Temp Card Edge Connector Part Number: 833-023-540-101

**EDAC INC** TORONTO, ONTARIO CANADA

THESE DRAWINGS AND SPECIFICATIONS ARE THE PROPERTY OF EDAC INC.,AND SHALL NOT BE REPRODUCED, OR COPIED OR USED AS THE BASIS FOR THE MANUFACTURE OR SALE OF APPARATUS WITHOUT WRITTEN PERMISSION.

| ACAD REFERENCE NO. | 833 ENG MASTER   |  |  |
|--------------------|------------------|--|--|
| DRAWN: J.LEE       | DATE: OCT. 14/09 |  |  |
| CHECKED:           | DATE:            |  |  |
| SCALE: NTS         | SHEET 1 OF 3     |  |  |
| DRAWING NUMBER     | ISSUE            |  |  |
| 833 Assembly       | 1                |  |  |