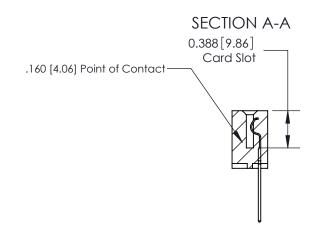

## See Accompanying Page for:

- **Bend Detail**
- **Mounting Options**

833 Series High Temp Card Edge Connector Part Number: 833-023-540-101

**EDAC INC** TORONTO, ONTARIO CANADA

THESE DRAWINGS AND SPECIFICATIONS ARE THE PROPERTY OF EDAC INC.,AND SHALL NOT BE REPRODUCED, OR COPIED OR USED AS THE BASIS FOR THE MANUFACTURE OR SALE OF APPARATUS WITHOUT WRITTEN PERMISSION.

| ACAD REFERENCE NO. | 833 ENG MASTER   |  |  |
|--------------------|------------------|--|--|
| DRAWN: J.LEE       | DATE: OCT. 14/09 |  |  |
| CHECKED:           | DATE:            |  |  |
| SCALE: NTS         | SHEET 1 OF 3     |  |  |
| DRAWING NUMBER     | ISSUE            |  |  |
| 833 Assembly       | 1                |  |  |