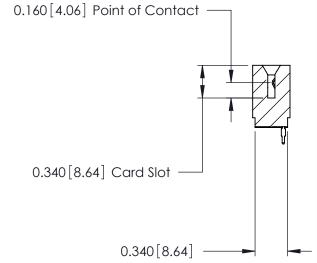

| 746 Series Ultra-Mate Card Edge Connector - Press F                                                                  | ACAD REFERENCE NO. 746-ENG N |                 | MASTER |  |
|----------------------------------------------------------------------------------------------------------------------|------------------------------|-----------------|--------|--|
| <b>G</b>                                                                                                             | DRAWN: J.LEE                 | DATE: AUG 20/09 |        |  |
| Part Number: 746-038-525-501                                                                                         | CHECKED:                     | DATE:           |        |  |
| EDAC INC THESE DRAWINGS AND SPECIFICATION.                                                                           | SCALE:                       | SHEET 1         | OF 1   |  |
| TORONTO, ONTARIO  ARE THE PROPERTY OF EDAC INC., AND SHALL NOT BE REPRODUCED, OR COPIED OR USED AS THE BASIS FOR THE | DRAWING NUMBER               |                 | ISSUE  |  |
| CANADA OR USED AS THE BASIS FOR THE                                                                                  | 746-FNG MASTER               |                 | 1      |  |