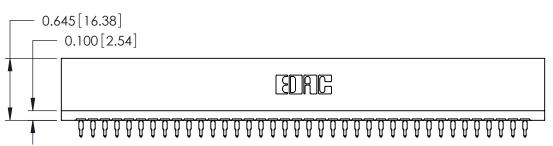

| 746 Series Ultra-Mate Card Edge Connector - Press F                                                                  | ACAD REFERENCE NO. 746-ENG N |                 | MASTER |  |
|----------------------------------------------------------------------------------------------------------------------|------------------------------|-----------------|--------|--|
| <b>G</b>                                                                                                             | DRAWN: J.LEE                 | DATE: AUG 20/09 |        |  |
| Part Number: 746-038-525-501                                                                                         | CHECKED:                     | DATE:           |        |  |
| EDAC INC THESE DRAWINGS AND SPECIFICATION.