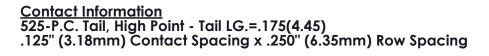

| 746 Series Ultra-Mate Card Edge Connector - Press F                                                                  | ACAD REFERENCE NO. 746-ENG N |                 | MASTER |  |
|----------------------------------------------------------------------------------------------------------------------|------------------------------|-----------------|--------|--|
| <b>G</b>                                                                                                             | DRAWN: J.LEE                 | DATE: AUG 20/09 |        |  |
| Part Number: 746-038-525-501                                                                                         | CHECKED:                     | DATE:           |        |  |
| EDAC INC THESE DRAWINGS AND SPECIFICATION.