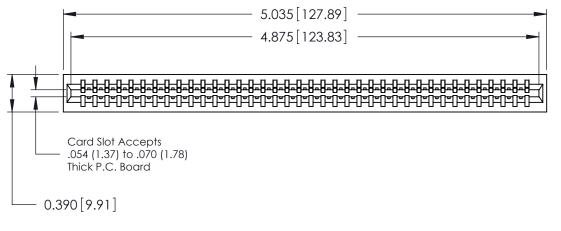

| 746 Series Ultra-Mate Card Edge Connector - Press F                                                                  | ACAD REFERENCE NO. 746-ENG N |                 | MASTER |  |
|----------------------------------------------------------------------------------------------------------------------|------------------------------|-----------------|--------|--|
| <b>G</b>                                                                                                             | DRAWN: J.LEE                 | DATE: AUG 20/09 |        |  |
| Part Number: 746-038-525-501                                                                                         | CHECKED:                     | DATE:           |        |  |
| EDAC INC THESE DRAWINGS AND SPECIFICATION.