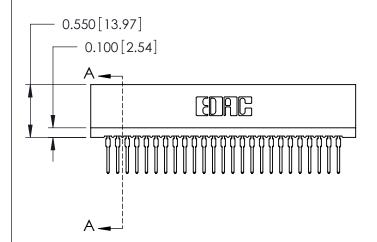

THIS IS A C.A.D. GENERATED DRAWING DO NOT MAKE MANUAL REVISIONS TO MASTER.

ISSUE NUMBER

ORIGINAL

Contact Information
522-P.C. Tail, Regular Point - Tail LG.=.375(9.53)
.100" (2.54mm) Contact Spacing x .200" (5.08mm) Row Spacing