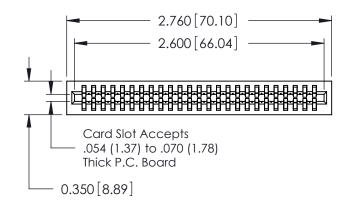

.230 [5.84]
Point of Contact
0.420 [10.67]
Card Slot

0.300 [7.62]

ACAD REFERENCE NO ECTION SARA

DATE: AUG31/09

SHEET 1 OF 1

**ISSUE** 

DATE:

J.LEE