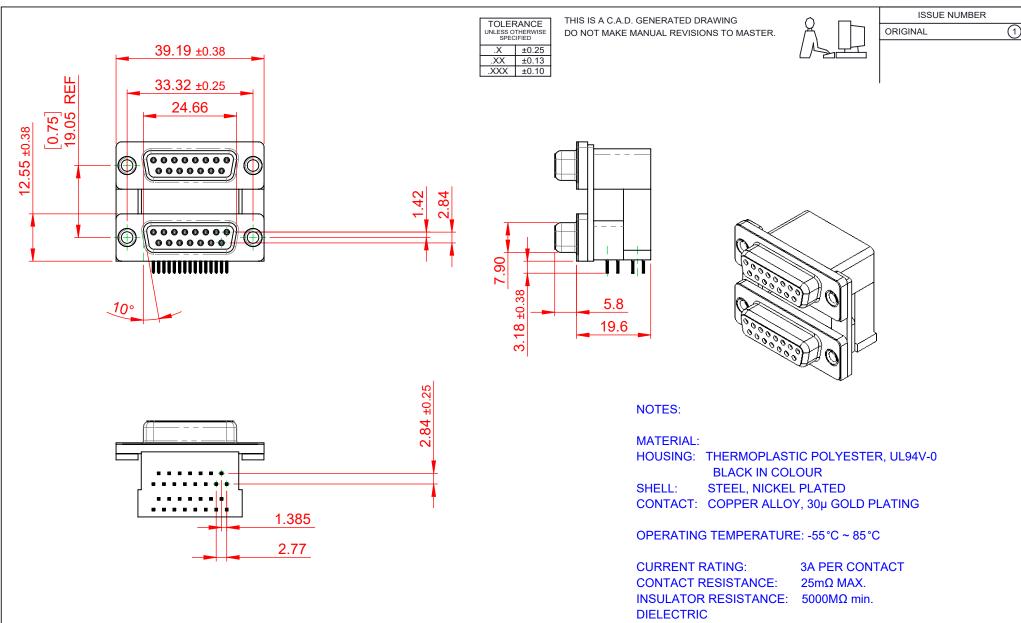

WITHSTANDING VOLTAGE: 1000V AC rms

| 662 SERIES D-SUB CONNECTOR             |                                                                                                                                                                                                                | SW REFERENCE NO.: 662 ASSEMBLY  |                  |       |
|----------------------------------------|----------------------------------------------------------------------------------------------------------------------------------------------------------------------------------------------------------------|---------------------------------|------------------|-------|
|                                        |                                                                                                                                                                                                                | DRAWN: C.B                      | DATE: AUG. 01/20 | 018   |
|                                        |                                                                                                                                                                                                                | CHECKED:                        | DATE:            |       |
| EDAC INC<br>TORONTO, ONTARIO<br>CANADA | THESE DRAWINGS AND SPECIFICATIONS<br>ARE THE PROPERTY OF EDAC INC.,AND<br>SHALL NOT BE REPRODUCED,OR COPIED<br>OR USED AS THE BASIS FOR THE<br>MANUFACTURE OR SALE OF APPARATUS<br>WITHOUT WRITTEN PERMISSION. | SCALE: (IN C.A.D. 1:1)          | SHEET 1 OF       | 1     |
|                                        |                                                                                                                                                                                                                | DRAWING NUMBER: 662-015-664-007 |                  | ISSUE |
|                                        |                                                                                                                                                                                                                | PART NUMBER: 662-015-6          | 64-007           | 1     |