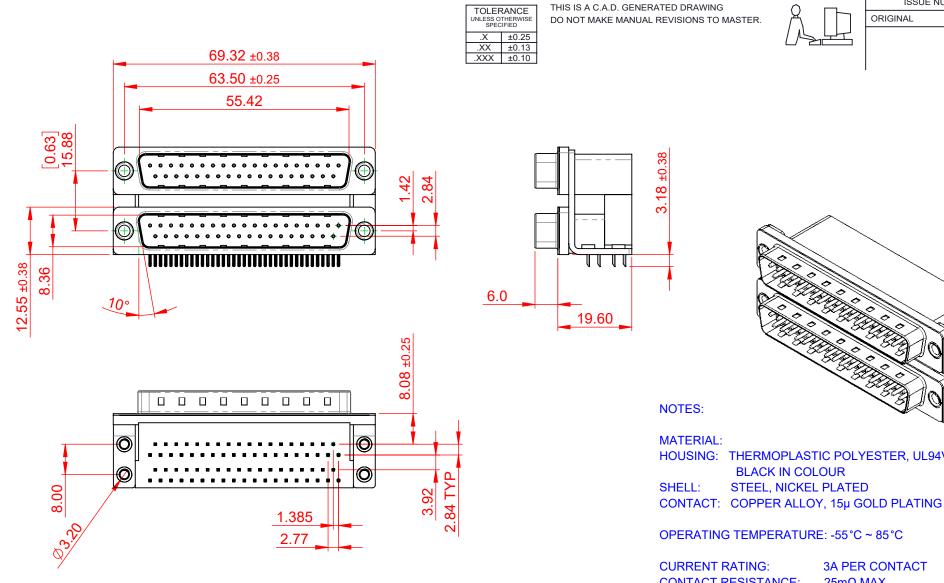

ISSUE NUMBER

ORIGINAL

HOUSING: THERMOPLASTIC POLYESTER, UL94V-0

**3A PER CONTACT CONTACT RESISTANCE:**  $25m\Omega$  MAX.

INSULATOR RESISTANCE: 5000MΩ min.

**DIELECTRIC** 

WITHSTANDING VOLTAGE: 1000V AC rms

## 661 SERIES D-SUB CONNECTOR

THESE DRAWINGS AND SPECIFICATIONS ARE THE PROPERTY OF EDAC INC..AND SHALL NOT BE REPRODUCED, OR COPIED OR USED AS THE BASIS FOR THE MANUFACTURE OR SALE OF APPARATUS WITHOUT WRITTEN PERMISSION.

| SW REFERENCE NO.: 661 ASSEMBLY  |                    |
|---------------------------------|--------------------|
| DRAWN: C.B                      | DATE: AUG. 01/2018 |
| CHECKED:                        | DATE:              |
| SCALE: 1:1                      | SHEET 1 OF 1       |
| DRAWING NUMBER: 661-037-364-054 |                    |

661-037-364-054