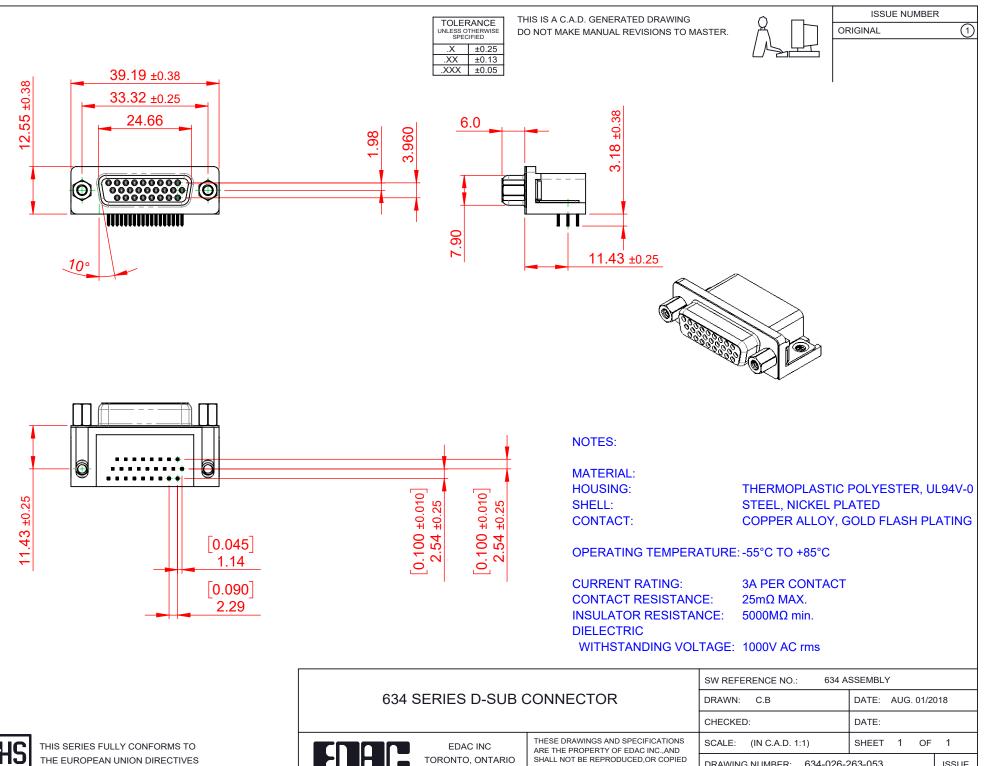

2011/65/EU FOR RoHS COMPLIANCY. COMPLIANT

|                    | EDAC INC                   | THESE DRAWINGS AND SPECIFICATIONS<br>ARE THE PROPERTY OF EDAC INC.,AND<br>SHALL NOT BE REPRODUCED,OR COPIED<br>OR USED AS THE BASIS FOR THE | SCALE  |
|--------------------|----------------------------|---------------------------------------------------------------------------------------------------------------------------------------------|--------|
|                    | TORONTO, ONTARIO<br>CANADA |                                                                                                                                             | DRAWI  |
| YOUR CONNECTION TO | QUALITY & SERVICE          | MANUFACTURE OR SALE OF APPARATUS<br>WITHOUT WRITTEN PERMISSION.                                                                             | PART N |

| HECKED:               |           | DATE:   |   |       |   |
|-----------------------|-----------|---------|---|-------|---|
| CALE: (IN C.A.D. 1:1) |           | SHEET   | 1 | OF    | 1 |
| RAWING NUMBER:        | 263-053   |         |   | ISSUE |   |
| ART NUMBER:           | 634-026-2 | 263-053 |   |       | 1 |
|                       |           |         |   |       |   |