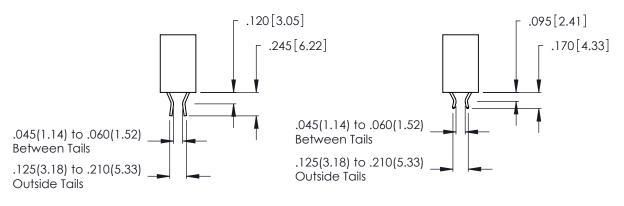

<u>Contact Dimensions:</u>
556-Extender Board Bend (Code 520 Contacts)
See Sheet 2 for Contact Code 555, 556, 558, 559, 560 Dimensions

.370 [9.4]

.600 [15.24]

THIS IS A C.A.D. GENERATED DRAWING DO NOT MAKE MANUAL REVISIONS TO MASTER.

Card Slot Accepts .054 [1.37] to .070 [1.78] Thick P.C. Board

.330 [8.38] Card Slot .160 [4.07] Point of Contact

ISSUE NUMBER ORIGINAL 1

346/396 SERIES CARD EDGE CONNECTOR PART NUMBER: 346-054-556-803

YOUR CONNECTION TO QUALITY & SERVICE