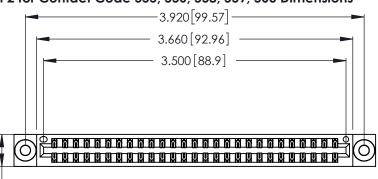

ISSUE NUMBER

ORIGINAL

1

**Contact Code 555** 

Contact Code 556

**Contact Code 558** 

**Contact Code 559** 

**Contact Code 560** 

INSULATOR MATERIAL: THERMOPLASTIC POLYESTER, UL 94V-0 CONTACT MATERIAL; COPPER, NICKEL, TIN ALLOY CA-725 CONTACT PLATING: GOLD ON THE MATING AREA, TIN-LEAD

ON THE CONTACT TAILS, NICKEL UNDERPLATE

346/396 SERIES CARD EDGE CONNECTOR CONTACT CODE 555,556,558,559,560 DIMENSIONS