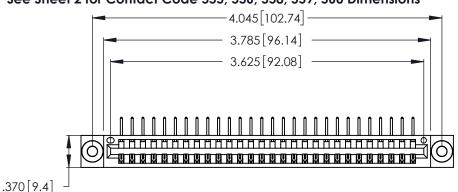

Contact Dimensions:
558-90 Degree Bend (Code 541 Contacts)
See Sheet 2 for Contact Code 555, 556, 558, 559, 560 Dimensions 4.045 [102.74] -

THIS IS A C.A.D. GENERATED DRAWING DO NOT MAKE MANUAL REVISIONS TO MASTER.

Card Slot Accepts .054 [1.37] to .070 [1.78] Thick P.C. Board .330 [8.38] Card Slot .160 [4.07] Point of Contact

- INSULATOR MATERIAL: THERMOPLASTIC POLYESTER, UL 94V-0 CONTACT MATERIAL; COPPER, NICKEL, TIN ALLOY CA-725
- CONTACT PLATING: GOLD ON THE MATING AREA, TIN-LEAD ON THE CONTACT TAILS, NICKEL UNDERPLATE