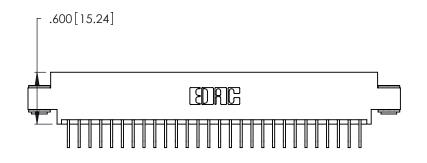

Card Slot Accepts .054 [1.37] to .070 [1.78] Thick P.C. Board .330 [8.38] Card Slot .160 [4.07] Point of Contact

- INSULATOR MATERIAL: THERMOPLASTIC POLYESTER, UL 94V-0 CONTACT MATERIAL; COPPER, NICKEL, TIN ALLOY CA-725
- CONTACT PLATING: GOLD ON THE MATING AREA, TIN-LEAD ON THE CONTACT TAILS, NICKEL UNDERPLATE