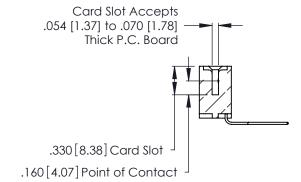

Contact Dimensions:
559-90 Degree Bend (Code 541 Contacts)
See Sheet 2 for Contact Code 555, 556, 558, 559, 560 Dimensions

.370 [9.4]

- INSULATOR MATERIAL: THERMOPLASTIC POLYESTER, UL 94V-0 CONTACT MATERIAL; COPPER, NICKEL, TIN ALLOY CA-725
- CONTACT PLATING: GOLD ON THE MATING AREA, TIN-LEAD ON THE CONTACT TAILS, NICKEL UNDERPLATE

**Contact Code 560** 

INSULATOR MATERIAL: THERMOPLASTIC POLYESTER, UL 94V-0 CONTACT MATERIAL; COPPER, NICKEL, TIN ALLOY CA-725 CONTACT PLATING: GOLD ON THE MATING AREA, TIN-LEAD

ON THE CONTACT TAILS, NICKEL UNDERPLATE

346/396 SERIES CARD EDGE CONNECTOR CONTACT CODE 555,556,558,559,560 DIMENSIONS

YOUR CONNECTION TO QUALITY & SERVICE

**EDAC INC** TORONTO, ONTARIO CANADA

THESE DRAWINGS AND SPECIFICATIONS ARE THE PROPERTY OF EDAC INC.,AND SHALL NOT BE REPRODUCED, OR COPIED OR USED AS THE BASIS FOR THE MANUFACTURE OR SALE OF APPARATUS WITHOUT WRITTEN PERMISSION.