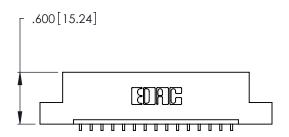

THIS IS A C.A.D. GENERATED DRAWING DO NOT MAKE MANUAL REVISIONS TO MASTER.

| 346/396 SERIES CARD EDGE CONNECTOR |
|------------------------------------|
| PART NUMBER: 346-015-559-108       |

**EDAC INC** TORONTO, ONTARIO CANADA

THESE DRAWINGS AND SPECIFICATIONS ARE THE PROPERTY OF EDAC INC.,AND SHALL NOT BE REPRODUCED, OR COPIED OR USED AS THE BASIS FOR THE MANUFACTURE OR SALE OF APPARATUS WITHOUT WRITTEN PERMISSION.

| ACAD REFERENCE NO. |             | 346-ENG-MASTER |           |
|--------------------|-------------|----------------|-----------|
| DRAWN:             | J.LEE       | DATE: AF       | PR. 22/09 |
| CHECKED:           |             | DATE:          |           |
| SCALE:             | N.T.S       | SHEET          | OF 2      |
| DRAWING N          | IUMBER      |                | ISSUE     |
| 346                | -ENG-MASTER |                | 1         |