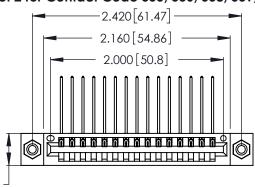

THIS IS A C.A.D. GENERATED DRAWING DO NOT MAKE MANUAL REVISIONS TO MASTER.

| 346/396 SERIES CARD EDGE CONNECTOR |
|------------------------------------|
| PART NUMBER: 346-015-559-108       |

**EDAC INC** TORONTO, ONTARIO CANADA

THESE DRAWINGS AND SPECIFICATIONS ARE THE PROPERTY OF EDAC INC.,AND SHALL NOT BE REPRODUCED, OR COPIED OR USED AS THE BASIS FOR THE MANUFACTURE OR SALE OF APPARATUS WITHOUT WRITTEN PERMISSION.

| ACAD REFERENCE NO. |             | 346-ENG-MASTER |           |
|--------------------|-------------|----------------|-----------|
| DRAWN:             | J.LEE       | DATE: AF       | PR. 22/09 |
| CHECKED:           |             | DATE:          |           |
| SCALE:             | N.T.S       | SHEET          | OF 2      |
| DRAWING N          | IUMBER      |                | ISSUE     |
| 346                | -ENG-MASTER |                | 1         |