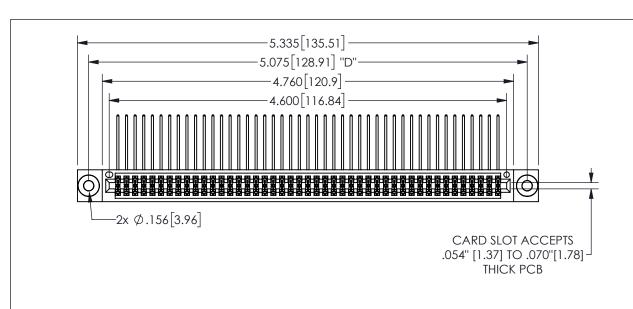

## <u>Contact Dimensions:</u> 559-90 Degree Bend (Code 541 Contacts) See Sheet 2 for Contact Code 555, 556, 558, 559, 560 **Dimensions**

345/395 SERIES CARD EDGE CONNECTOR PART NUMBER: 345-090-559-803

**EDAC INC** TORONTO, ONTARIO CANADA