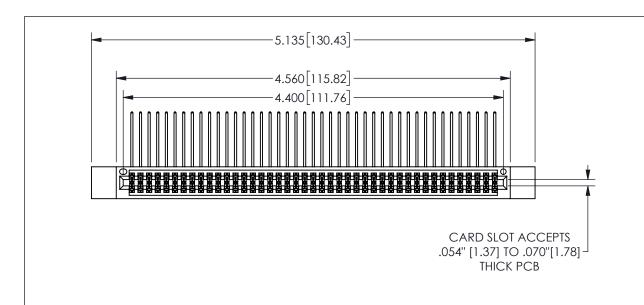

## -.180[4.57] .600[15.24] EDRIG .250[6.35] .100[2.54]

<u>Contact Dimensions:</u>
559-90 Degree Bend (Code 541 Contacts)
See Sheet 2 for Contact Code 555, 556, 558, 559, 560 **Dimensions** 

| 345/395 SERIES CARD EDGE CONNECTOR |
|------------------------------------|
| PART NUMBER: 345-086-559-812       |