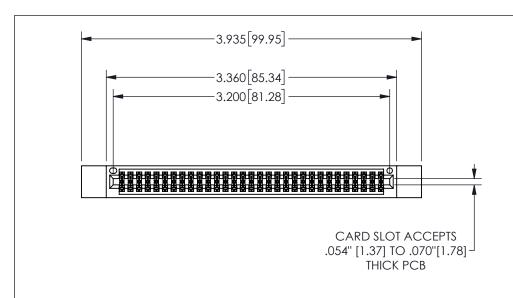

| 345/395 SERIES CARD EDGE CONNECTOR |
|------------------------------------|
| PART NUMBER: 345-062-556-512       |

YOUR CONNECTION TO QUALITY & SERVICE

**EDAC INC** TORONTO, ONTARIO CANADA

THESE DRAWINGS AND SPECIFICATIONS ARE THE PROPERTY OF EDAC INC.,AND SHALL NOT BE REPRODUCED, OR COPIED OR USED AS THE BASIS FOR THE MANUFACTURE OR SALE OF APPARATUS WITHOUT WRITTEN PERMISSION.

| ACAD REFERENCE NO. |              | 345-ENC | G-MASTER  |
|--------------------|--------------|---------|-----------|
| DRAWN:             | R.STA.MONICA | DATEMA  | Y.16/2017 |
| CHECKE             | D:           | DATE:   |           |
| SCALE:             | NTS          | SHEET   | OF 2      |
| DRAWING            | NUMBER       |         | ISSUE     |
| 345-ENG-MASTER     |              |         | 1         |