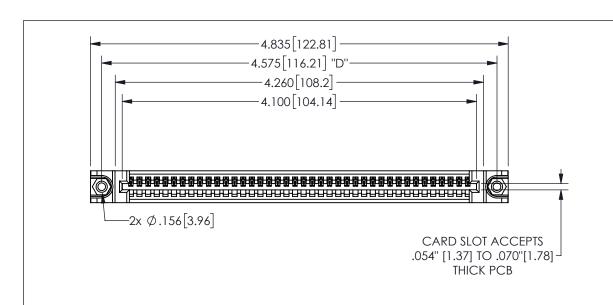

345/395 SERIES CARD EDGE CONNECTOR PART NUMBER: 345-040-540-488

**EDAC INC** TORONTO, ONTARIO CANADA

YOUR CONNECTION TO QUALITY & SERVICE

ARE THE PROPERTY OF EDAC INC.,AND SHALL NOT BE REPRODUCED, OR COPIED OR USED AS THE BASIS FOR THE MANUFACTURE OR SALE OF APPARATUS WITHOUT WRITTEN PERMISSION.

THESE DRAWINGS AND SPECIFICATIONS

| ACAD REFERENCE NO. |              | 345-ENG-MASTER |           |
|--------------------|--------------|----------------|-----------|
| DRAWN:             | R.STA.MONICA | DATEMA         | Y.16/2017 |
| CHECKED:           |              | DATE:          |           |
| SCALE:             | NTS          | SHEET          | OF 2      |
| DRAWING            | NUMBER       |                | ISSUE     |
| 345-ENG-MASTER     |              |                | 1         |